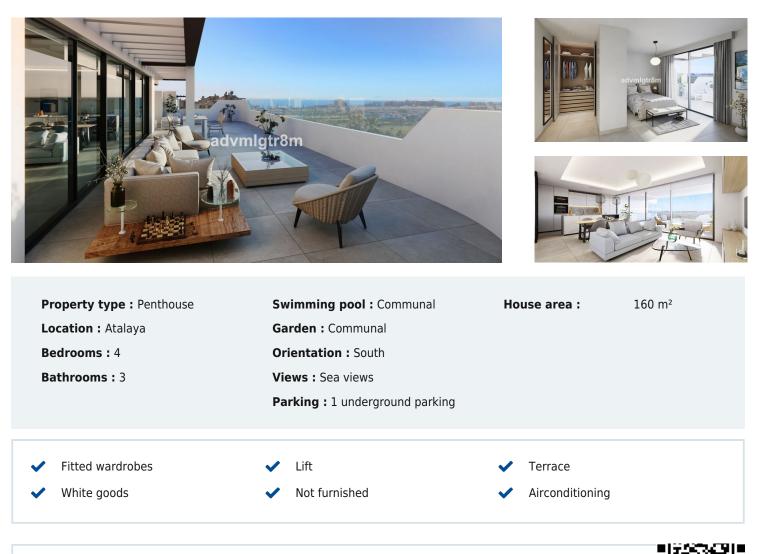

## 4 bedroom Penthouse in Atalaya

Ref: RSR4774183

## €1,200,000

Sales - Rentals - Management

penthouse duplex in a residential complex with clean, organic lines that blend in perfectly with the surrounding nature, there are common areas where every detail has been thought through, including a swimming pool, spa area, gym, changing rooms and even a co-working and common area.

There is a security system and the installation of CCTV cameras and number plate recognition at the entrance to the garages.

All homes are spacious and bright, with open spaces and large windows designed to maximise natural light and enjoy the beautiful views. The distribution of each room has been studied to maximise the use of space and create a comfortable and practical atmosphere.

The development is located on the New Golden Mile, between Puerto Banus and Estepona, in one of the most popular areas at the moment. The project is surrounded by some of the most exclusive golf courses on the Costa del Sol, just minutes from El Saladillo beach and Playa del Sol Villacan.