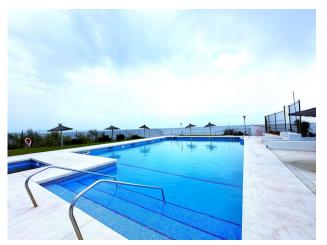

## Manilva

Ref: RSR4771759

Property type: Townhouse

Location: Manilva

Bedrooms: 3

Bathrooms: 3

Swimming pool: Communal

Garden: Communal

Terrace

FANTASTIC CORNER TOWNHOUSE NEXT TO THE SEA. Located in Manilva Costa, inside a peaceful frontline beach complex, the urbanization is connected to the wonderful promenade that connects the entire Costa del Sol, allowing easy access to various beach bars and the picturesque port of La Duquesa, with its excellent restaurants and various leisure options, all just a few meters from the house. This house, distributed over 3 floors, with 4 bedrooms and 2 bathrooms, offers 2 terraces and beautiful sea views, ideal for enjoying sunsets and relaxing moments. The townhouse is south facing, which provides great natural light throughout the day, creating a warm and cosy atmosphere. It is an excellent option both to live all year round and to enjoy unforgettable holidays by the sea. It needs refurbishment. We recommend a visit.