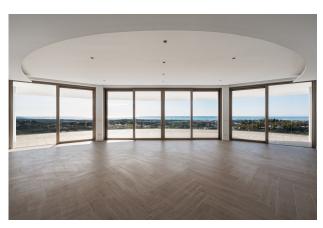

The 367 m<sup>2</sup> residence, including a 129 m<sup>2</sup> terrace, offers comfort and elegance. It features a welcoming hall, an open-plan living area with floor-to-ceiling windows and glass doors showcasing panoramic sea views, and a dining area connected to a sleek kitchen with an island. The 3-bedroom suites each have en-suite bathrooms, plus an additional guest toilet. The property includes a storage room and 2 garage parking spaces. This exclusive contemporary apartment is in excellent condition, with state-of-the-art technologies and premium materials chosen by designers, allowing for personalized touches.