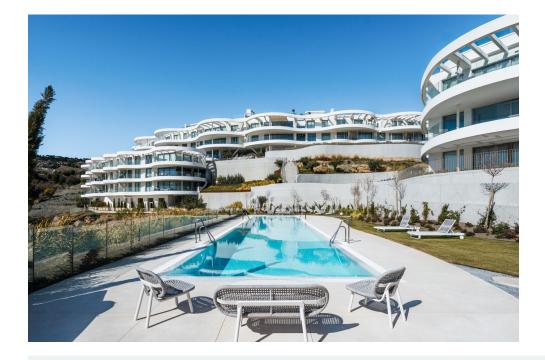

A modern 3-bedroom apartment is for sale in a new gated development in Benahavís, located between Marbella and Benahavís. This resort-style community features 7 boutique complexes surrounded by landscaped gardens, offering an excellent location close to nature, amenities, leisure spots, and golf courses. With 320 days of sunshine annually, enjoy outdoor activities like water sports, tennis, horse riding, hiking, and cycling. Nearby areas, including San Pedro de Alcántara, Nueva Andalucía, and Puerto Banús, provide access to top restaurants, beach clubs, schools, shops, and boutiques.

Inspired by Frank Lloyd Wright's organic architecture, the eco-friendly building harmonizes with the environment using sustainable construction methods and materials. The project aims for BREEAM certification, highlighting its environmental commitment. Amenities include 24-hour security, concierge services, a spa and fitness center, a kids' area, and indoor/outdoor pools.