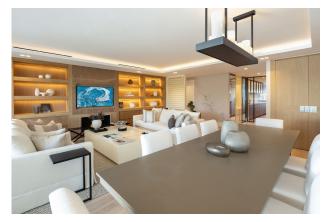

Step inside to discover unique and contemporary interiors adorned with flattering LED lighting that bathes the living space in a warm and inviting atmosphere. The open-plan living and dining area maximizes the use of space, complemented by a stunning selection of stylish and functional furniture and furnishings. The separated kitchen boasts lovely wooden cabinets, providing ample storage space, and features state-of-the-art appliances, including an intimate dining nook with picturesque views.