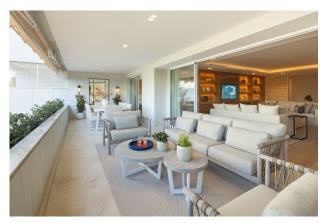

Satellite dish

Airconditioning

Close to sea

Fitted wardrobes

Terrace

Welcome to a spectacular modern apartment nestled in the heart of Marbella. This exquisite residence offers an unparalleled living experience with its breathtaking views of the communal garden from a generous covered terrace, providing the perfect setting for alfresco dining and a chic chill-out area. The apartment's seamless design allows for direct access to the terrace from across the unit, creating a harmonious flow between indoor and outdoor living.

Step inside to discover unique and contemporary interiors adorned with flattering LED lighting that bathes the living space in a warm and inviting atmosphere. The open-plan living and dining area maximizes the use of space, complemented by a stunning selection of stylish and functional furniture and furnishings. The separated kitchen boasts lovely wooden cabinets, providing ample storage space, and features state-of-the-art appliances, including an intimate dining nook with picturesque views.