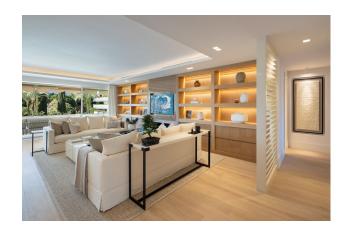

Step inside to discover unique and contemporary interiors adorned with flattering LED lighting that bathes the living space in a warm and inviting atmosphere. The open-plan living and dining area maximizes the use of space, complemented by a stunning selection of stylish and functional furniture and furnishings. The separated kitchen boasts lovely wooden cabinets, providing ample storage space, and features state-of-the-art appliances, including an intimate dining nook with picturesque views.