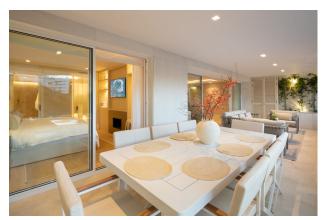

Step inside to discover unique and contemporary interiors adorned with flattering LED lighting that bathes the living space in a warm and inviting atmosphere. The open-plan living and dining area maximizes the use of space, complemented by a stunning selection of stylish and functional furniture and furnishings. The separated kitchen boasts lovely wooden cabinets, providing ample storage space, and features state-of-the-art appliances, including an intimate dining nook with picturesque views.