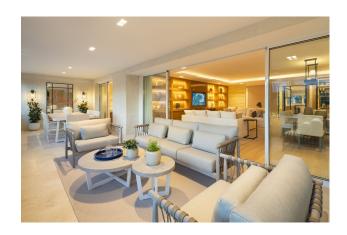

Step inside to discover unique and contemporary interiors adorned with flattering LED lighting that bathes the living space in a warm and inviting atmosphere. The open-plan living and dining area maximizes the use of space, complemented by a stunning selection of stylish and functional furniture and furnishings. The separated kitchen boasts lovely wooden cabinets, providing ample storage space, and features state-of-the-art appliances, including an intimate dining nook with picturesque views.