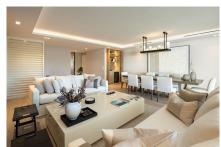

Step inside to discover unique and contemporary interiors adorned with flattering LED lighting that bathes the living space in a warm and inviting atmosphere. The open-plan living and dining area maximizes the use of space, complemented by a stunning selection of stylish and functional furniture and furnishings. The separated kitchen boasts lovely wooden cabinets, providing ample storage space, and features state-of-the-art appliances, including an intimate dining nook with picturesque views.