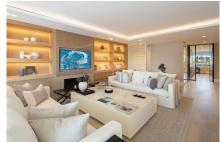

Step inside to discover unique and contemporary interiors adorned with flattering LED lighting that bathes the living space in a warm and inviting atmosphere. The open-plan living and dining area maximizes the use of space, complemented by a stunning selection of stylish and functional furniture and furnishings. The separated kitchen boasts lovely wooden cabinets, providing ample storage space, and features state-of-the-art appliances, including an intimate dining nook with picturesque views.