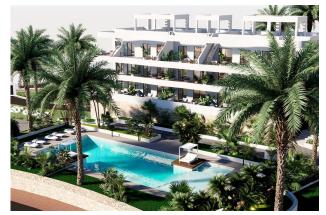

NEW BUILD RESIDENTIAL COMPLEX IN FINESTRAT

New Build residential complex in Balcon de Finestrat.

This complex of modern apartments with 2 bedrooms, 2 bathrooms, open plan kitchen with the living area. Some of the apartments will have sea views.

Ground floor apartment with a private gardens, middle floor apartments with the terraces and top floor apartments has a terraces and private solariums.

Each property has private underground parking space.

The properties have access to the communal area with 3 swimming pools, parking, paddle, playground, calisthenics. It is a great opportunity and privilege to be able to live with this environment of golf and beach, close to all amenities of all services considered one of the best places to invest.