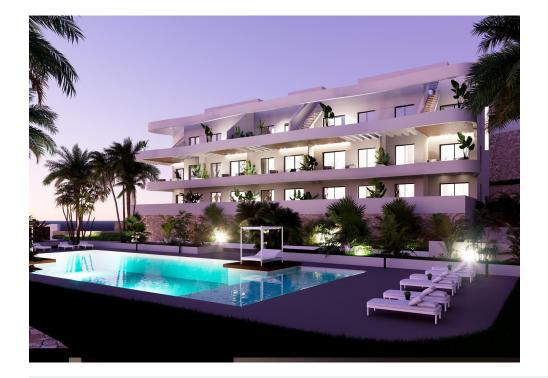

NEW BUILD RESIDENTIAL COMPLEX IN FINESTRAT

New Build residential complex in Balcon de Finestrat.

This complex of modern apartments with 2 bedrooms, 2 bathrooms, open plan kitchen with the living area. Some of the apartments will have sea views.

Ground floor apartment with a private gardens, middle floor apartments with the terraces and top floor apartments has a terraces and private solariums.

Each property has private underground parking space.

The properties have access to the communal area with 3 swimming pools, parking, paddle, playground, calisthenics. It is a great opportunity and privilege to be able to live with this environment of golf and beach, close to all amenities of all services considered one of the best places to invest.