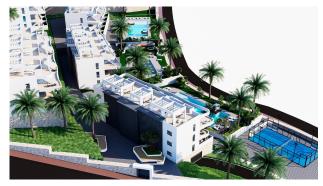

NEW BUILD RESIDENTIAL COMPLEX IN FINESTRAT

New Build residential complex in Balcon de Finestrat.

This complex of modern apartments with 2 bedrooms, 2 bathrooms, open plan kitchen with the living area. Some of the apartments will have sea views.

Ground floor apartment with a private gardens, middle floor apartments with the terraces and top floor apartments has a terraces and private solariums.

Each property has private underground parking space.

The properties have access to the communal area with 3 swimming pools, parking, paddle, playground, calisthenics. It is a great opportunity and privilege to be able to live with this environment of golf and beach, close to all amenities of all services considered one of the best places to invest.