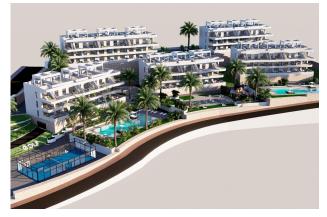

NEW BUILD RESIDENTIAL COMPLEX IN FINESTRAT

New Build residential complex in Balcon de Finestrat.

This complex of modern apartments with 2 bedrooms, 2 bathrooms, open plan kitchen with the living area. Some of the apartments will have sea views.

Ground floor apartment with a private gardens, middle floor apartments with the terraces and top floor apartments has a terraces and private solariums.

Each property has private underground parking space.