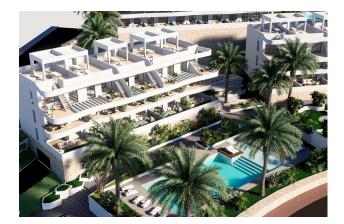

NEW BUILD RESIDENTIAL COMPLEX IN FINESTRAT

New Build residential complex in Balcon de Finestrat.

This complex of modern apartments with 2 bedrooms, 2 bathrooms, open plan kitchen with the living area. Some of the apartments will have sea views.

Ground floor apartment with a private gardens, middle floor apartments with the terraces and top floor apartments has a terraces and private solariums.

Each property has private underground parking space.

The properties have access to the communal area with 3 swimming pools, parking, paddle, playground, calisthenics. It is a great opportunity and privilege to be able to live with this environment of golf and beach, close to all amenities of all services considered one of the best places to invest.