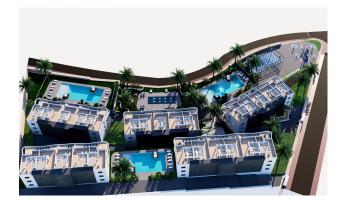

Ground floor apartment with a private gardens, middle floor apartments with the terraces and top floor apartments has a terraces and private solariums.

Each property has private underground parking space.

The properties have access to the communal area with 3 swimming pools, parking, paddle, playground, calisthenics. It is a great opportunity and privilege to be able to live with this environment of golf and beach, close to all amenities of all services considered one of the best places to invest.