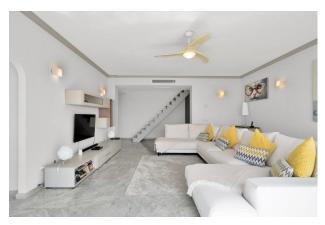

✓ Lift

✓ White goods

Near golf

✓ Walking distance beach

Terrace

These frontline beach penthouse properties in La Cala rarely become available. This stunning 3-bedroom penthouse built in 1996 has breathtaking sea views, which are the first thing you see when entering the property, creating an open, fluid space that brings the outside in. Located only a few minutes from the popular La Cala village, one of the most sought after parts of the Costa del Sol. Upon entering, one is greeted by a beautiful spacious lounge with separate dining area and galley kitchen. Both areas open onto a sun terrace, offering expansive ocean views and an ideal spot for relaxation. The accommodation includes two luxurious guest bedrooms with fitted wardrobes and a guest bathroom. The master bedroom suite has sea views with terrace access and an ensuite bathroom. In addition, there is an interior staircase leading to a huge solarium area with stunning coastal views and extra storage rooms. This solarium is perfect for BBQ and Al-fresco dining. The neighbouring property have utilized their solarium to extend making a fourth bedroom. Additional comforts include marble flooring and exclusive use of underground parking space and storage area. The property is part of a fully gated development with lift access to all floors. The impressive Mediterranean style gardens with large communal pool are between the residence and the sea. This property's prime location close to La Cala ensures immediate gated access to the beach, top branded restaurants, and the best amenities La Cala has to offer.