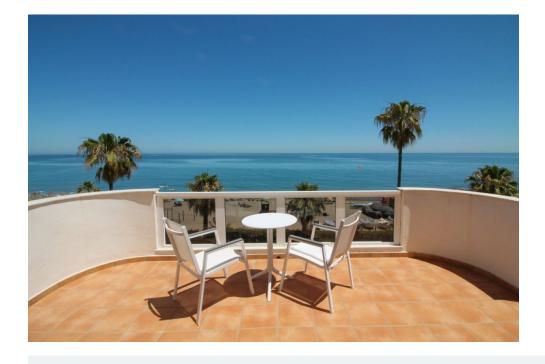

✓ Lift

✓ White goods

Near golf

✓ Walking distance beach

Terrace

These frontline beach penthouse properties in La Cala rarely become available. This stunning 3-bedroom penthouse built in 1996 has breathtaking sea views, which are the first thing you see when entering the property, creating an open, fluid space that brings the outside in. Located only a few minutes from the popular La Cala village, one of the most sought after parts of the Costa del Sol. Upon entering, one is greeted by a beautiful spacious lounge with separate dining area and galley kitchen. Both areas open onto a sun terrace, offering expansive ocean views and an ideal spot for relaxation. The accommodation includes two luxurious guest bedrooms with fitted wardrobes and a guest bathroom. The master bedroom suite has sea views with terrace access and an ensuite bathroom. In addition, there is an interior staircase leading to a huge solarium area with stunning coastal views and extra storage rooms. This solarium is perfect for BBQ and Al-fresco dining. The neighbouring property have utilized their solarium to extend making a fourth bedroom. Additional comforts include marble flooring and exclusive use of underground parking space and storage area. The property is part of a fully gated development with lift access to all floors. The impressive Mediterranean style gardens with large communal pool are between the residence and the sea. This property's prime location close to La Cala ensures immediate gated access to the beach, top branded restaurants, and the best amenities La Cala has to offer.