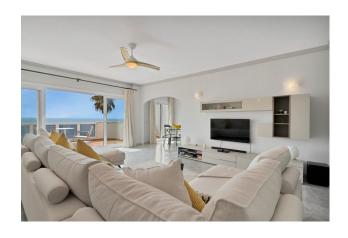

✓ Lift

✓ White goods

Near golf

✓ Walking distance beach

Terrace

These frontline beach penthouse properties in La Cala rarely become available. This stunning 3-bedroom penthouse built in 1996 has breathtaking sea views, which are the first thing you see when entering the property, creating an open, fluid space that brings the outside in. Located only a few minutes from the popular La Cala village, one of the most sought after parts of the Costa del Sol. Upon entering, one is greeted by a beautiful spacious lounge with separate dining area and galley kitchen. Both areas open onto a sun terrace, offering expansive ocean views and an ideal spot for relaxation. The accommodation includes two luxurious guest bedrooms with fitted wardrobes and a guest bathroom. The master bedroom suite has sea views with terrace access and an ensuite bathroom. In addition, there is an interior staircase leading to a huge solarium area with stunning coastal views and extra storage rooms. This solarium is perfect for BBQ and Al-fresco dining. The neighbouring property have utilized their solarium to extend making a fourth bedroom. Additional comforts include marble flooring and exclusive use of underground parking space and storage area. The property is part of a fully gated development with lift access to all floors. The impressive Mediterranean style gardens with large communal pool are between the residence and the sea. This property's prime location close to La Cala ensures immediate gated access to the beach, top branded restaurants, and the best amenities La Cala has to offer.