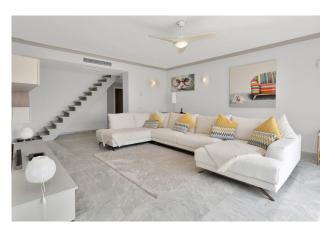

✓ Lift

✓ White goods

Near golf

✓ Walking distance beach

Terrace

These frontline beach penthouse properties in La Cala rarely become available. This stunning 3-bedroom penthouse built in 1996 has breathtaking sea views, which are the first thing you see when entering the property, creating an open, fluid space that brings the outside in. Located only a few minutes from the popular La Cala village, one of the most sought after parts of the Costa del Sol. Upon entering, one is greeted by a beautiful spacious lounge with separate dining area and galley kitchen. Both areas open onto a sun terrace, offering expansive ocean views and an ideal spot for relaxation. The accommodation includes two luxurious guest bedrooms with fitted wardrobes and a guest bathroom. The master bedroom suite has sea views with terrace access and an ensuite bathroom. In addition, there is an interior staircase leading to a huge solarium area with stunning coastal views and extra storage rooms. This solarium is perfect for BBQ and Al-fresco dining. The neighbouring property have utilized their solarium to extend making a fourth bedroom. Additional comforts include marble flooring and exclusive use of underground parking space and storage area. The property is part of a fully gated development with lift access to all floors. The impressive Mediterranean style gardens with large communal pool are between the residence and the sea. This property's prime location close to La Cala ensures immediate gated access to the beach, top branded restaurants, and the best amenities La Cala has to offer.