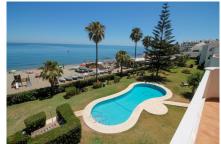

✓ Lift

✓ White goods

Near golf

✓ Walking distance beach

Terrace

These frontline beach penthouse properties in La Cala rarely become available. This stunning 3-bedroom penthouse built in 1996 has breathtaking sea views, which are the first thing you see when entering the property, creating an open, fluid space that brings the outside in. Located only a few minutes from the popular La Cala village, one of the most sought after parts of the Costa del Sol. Upon entering, one is greeted by a beautiful spacious lounge with separate dining area and galley kitchen. Both areas open onto a sun terrace, offering expansive ocean views and an ideal spot for relaxation. The accommodation includes two luxurious guest bedrooms with fitted wardrobes and a guest bathroom. The master bedroom suite has sea views with terrace access and an ensuite bathroom. In addition, there is an interior staircase leading to a huge solarium area with stunning coastal views and extra storage rooms. This solarium is perfect for BBQ and Al-fresco dining. The neighbouring property have utilized their solarium to extend making a fourth bedroom. Additional comforts include marble flooring and exclusive use of underground parking space and storage area. The property is part of a fully gated development with lift access to all floors. The impressive Mediterranean style gardens with large communal pool are between the residence and the sea. This property's prime location close to La Cala ensures immediate gated access to the beach, top branded restaurants, and the best amenities La Cala has to offer.