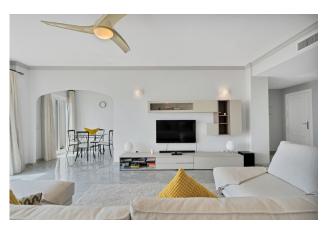

✓ Lift

✓ White goods

Near golf

✓ Walking distance beach

Terrace

These frontline beach penthouse properties in La Cala rarely become available. This stunning 3-bedroom penthouse built in 1996 has breathtaking sea views, which are the first thing you see when entering the property, creating an open, fluid space that brings the outside in. Located only a few minutes from the popular La Cala village, one of the most sought after parts of the Costa del Sol. Upon entering, one is greeted by a beautiful spacious lounge with separate dining area and galley kitchen. Both areas open onto a sun terrace, offering expansive ocean views and an ideal spot for relaxation. The accommodation includes two luxurious guest bedrooms with fitted wardrobes and a guest bathroom. The master bedroom suite has sea views with terrace access and an ensuite bathroom. In addition, there is an interior staircase leading to a huge solarium area with stunning coastal views and extra storage rooms. This solarium is perfect for BBQ and Al-fresco dining. The neighbouring property have utilized their solarium to extend making a fourth bedroom. Additional comforts include marble flooring and exclusive use of underground parking space and storage area. The property is part of a fully gated development with lift access to all floors. The impressive Mediterranean style gardens with large communal pool are between the residence and the sea. This property's prime location close to La Cala ensures immediate gated access to the beach, top branded restaurants, and the best amenities La Cala has to offer.