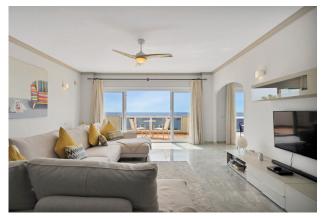

## 3 bedroom Penthouse in La Cala

Ref: RSR4771396

€1,400,000

Property type: Penthouse

Location : La Cala Bedrooms : 3

Bathrooms: 2

**Swimming pool:** Communal

Garden : Communal
Orientation : South
Views : Sea views

✓ Lift

✓ White goods

Near golf

✓ Walking distance beach

Terrace

These frontline beach penthouse properties in La Cala rarely become available. This stunning 3-bedroom penthouse built in 1996 has breathtaking sea views, which are the first thing you see when entering the property, creating an open, fluid space that brings the outside in. Located only a few minutes from the popular La Cala village, one of the most sought after parts of the Costa del Sol. Upon entering, one is greeted by a beautiful spacious lounge with separate dining area and galley kitchen. Both areas open onto a sun terrace, offering expansive ocean views and an ideal spot for relaxation. The accommodation includes two luxurious guest bedrooms with fitted wardrobes and a guest bathroom. The master bedroom suite has sea views with terrace access and an ensuite bathroom. In addition, there is an interior staircase leading to a huge solarium area with stunning coastal views and extra storage rooms. This solarium is perfect for BBQ and Al-fresco dining. The neighbouring property have utilized their solarium to extend making a fourth bedroom. Additional comforts include marble flooring and exclusive use of underground parking space and storage area. The property is part of a fully gated development with lift access to all floors. The impressive Mediterranean style gardens with large communal pool are between the residence and the sea. This property's prime location close to La Cala ensures immediate gated access to the beach, top branded restaurants, and the best amenities La Cala has to offer.