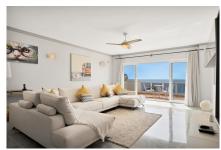

✓ Lift

✓ White goods

Near golf

✓ Walking distance beach

Terrace

These frontline beach penthouse properties in La Cala rarely become available. This stunning 3-bedroom penthouse built in 1996 has breathtaking sea views, which are the first thing you see when entering the property, creating an open, fluid space that brings the outside in. Located only a few minutes from the popular La Cala village, one of the most sought after parts of the Costa del Sol. Upon entering, one is greeted by a beautiful spacious lounge with separate dining area and galley kitchen. Both areas open onto a sun terrace, offering expansive ocean views and an ideal spot for relaxation. The accommodation includes two luxurious guest bedrooms with fitted wardrobes and a guest bathroom. The master bedroom suite has sea views with terrace access and an ensuite bathroom. In addition, there is an interior staircase leading to a huge solarium area with stunning coastal views and extra storage rooms. This solarium is perfect for BBQ and Al-fresco dining. The neighbouring property have utilized their solarium to extend making a fourth bedroom. Additional comforts include marble flooring and exclusive use of underground parking space and storage area. The property is part of a fully gated development with lift access to all floors. The impressive Mediterranean style gardens with large communal pool are between the residence and the sea. This property's prime location close to La Cala ensures immediate gated access to the beach, top branded restaurants, and the best amenities La Cala has to offer.