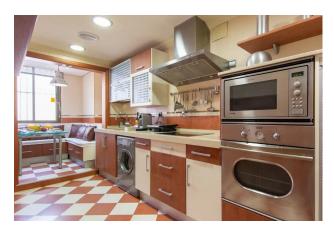

Stunning 3 bedrooms beachfront apartment with a massive terrace of 290sqm, in the famous complex and very demandad DOÑA SOFIA, where has 24h security camera, each block has is own consierge and lovely gardens This beaty comes with 3 bedrooms 2 bathrooms one of them ensuite indipendent kitchen, nice living room with direct acces to the huge terrace looking out the sea ,