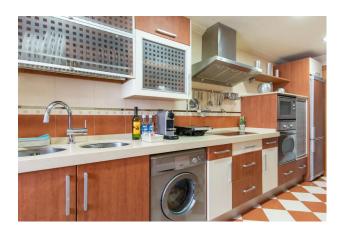

Stunning 3 bedrooms beachfront apartment with a massive terrace of 290sqm, in the famous complex and very demandad DOÑA SOFIA, where has 24h security camera, each block has is own consierge and lovely gardens This beaty comes with 3 bedrooms 2 bathrooms one of them ensuite indipendent kitchen, nice living room with direct acces to the huge terrace looking out the sea ,