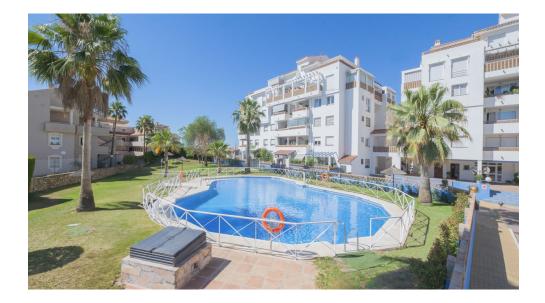

## **Benalmadena Costa**

Ref: RSR4771888

Property type: Apartment

Location: Benalmadena Costa

Bedrooms: 3 Bathrooms: 2 Swimming pool: Communal

Garden: Communal **Orientation:** West Views: Sea views

Parking: Closed Garage

Apartment with a perfect location, surrounded by all kinds of services, a few meters from the beach, the Paloma park and a few minutes walk from the train station of Arroyo de la Miel.

It has west orientation, and unobstructed views to the mountain and the sea.

With 3 bedrooms, 2 bathrooms, kitchen with utility room, living room and terrace.

Includes a parking space in the communal garage.

The complex has a large communal garden and swimming pool.

It is an ideal residence or holiday home.