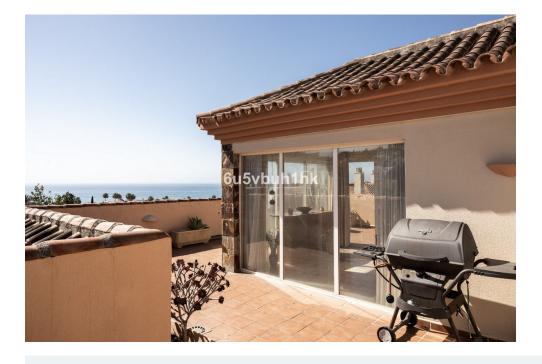

## **Benalmadena Costa**

Ref: RSR4777045

272 m<sup>2</sup>

Property type: Penthouse

Location: Benalmadena Costa

**Bedrooms:** 2 Bathrooms: 2 Swimming pool: Private

Garden: Communal

**Orientation:** East Views : Sea views

Enjoy unparalleled privacy in the community's highest penthouse, offering complete peace with no neighbouring units overlooking your space.

Panoramic Sea Views: Revel in the serene and picturesque sea views right from your home, providing a constant reminder of the beauty that surrounds you.

## Additional Features:

Fireplace

Two spacious bedrooms with direct access to the terrace

EASY Possibility of converting it into a 3 bedroom

5 electric awnings

Higuerón bus that takes you to the beach in Carvajal and shopping area including restaurants, pharmacy and Carrefour supermarket