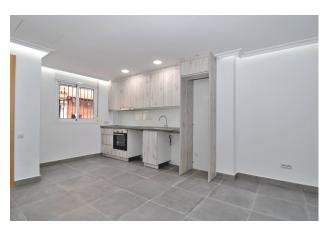

Completely remodeled and brand-new townhouse situated in a central yet serene location in Las Lagunas, with convenient amenities just steps away and close proximity to the Fuengirola beach.

Spanning across four floors, this residence offers ample space. The entry level features an open-plan kitchen, a generously sized dining and living area with a private patio, and a guest bathroom with a shower. A staircase leads to the basement, a sizable open area suitable for various purposes such as a games room, TV room, children's play area, or even a home gym.