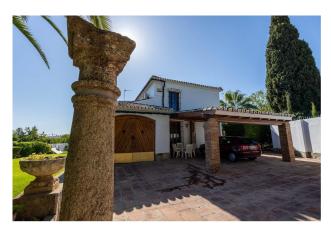

Parking: Closed Garage Plot area: 2045 m<sup>2</sup>

I would like to introduce you to this beautiful and very interesting finca, comprising 2 plots which, although linked by the lush pool area, each have their own entrance and are in an enclosed urbanization in the green heart of Alhaurín de la Torre. On the first plot of just over 2'000 m2, there is a surprising Mediterranean style house on 2 floors (of about 300m2), with double glazed windows protected by grilles from an old convent, with door frames and stained-glass windows with history and each of the rooms offers an escape in time thanks to its elegant decoration, not forgetting the Roman columns at the entrance to the property. The ground floor is distributed in 2 living rooms (1 with fireplace), 1 dining room, 1 very spacious kitchen, 1 bedroom with bathroom in suite, 1 toilet and a hall, from which you access the upper floor. This first floor consists of 4 bedrooms and 3 bathrooms, 2 of which are in suite, a hallway, and an open terrace. Outside, the lawns, fruit trees and other trees and flowers in this peaceful setting are generously watered by the property's private well, which also has covered parking for one car. The second plot of 1&#039:192 m2, also flat, is a great opportunity to have a second totally independent house. The Finca is only a few minutes' walk to the village, with a wide variety of shops, restaurants, bars, health centers, schools and a 10-minute drive to Málaga, the airport and the first beach. Don't hesitate to call me to arrange a visit!- SR1PS: You have at your disposal the Abridged Information Document. Costs: Taxes (ITP or IVA+AJD) + notary and registry fees.