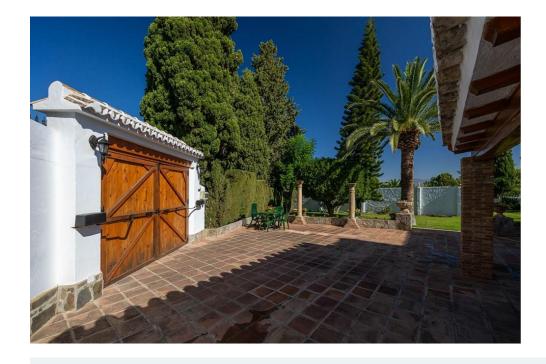

Parking: Closed Garage Plot area: 2045 m<sup>2</sup>

I would like to introduce you to this beautiful and very interesting finca, comprising 2 plots which, although linked by the lush pool area, each have their own entrance and are in an enclosed urbanization in the green heart of Alhaurín de la Torre. On the first plot of just over 2'000 m2, there is a surprising Mediterranean style house on 2 floors (of about 300m2), with double glazed windows protected by grilles from an old convent, with door frames and stained-glass windows with history and each of the rooms offers an escape in time thanks to its elegant decoration, not forgetting the Roman columns at the entrance to the property. The ground floor is distributed in 2 living rooms (1 with fireplace), 1 dining room, 1 very spacious kitchen, 1 bedroom with bathroom in suite, 1 toilet and a hall, from which you access the upper floor. This first floor consists of 4 bedrooms and 3 bathrooms, 2 of which are in suite, a hallway, and an open terrace. Outside, the lawns, fruit trees and other trees and flowers in this peaceful setting are generously watered by the property's private well, which also has covered parking for one car. The second plot of 1&#039:192 m2, also flat, is a great opportunity to have a second totally independent house. The Finca is only a few minutes' walk to the village, with a wide variety of shops, restaurants, bars, health centers, schools and a 10-minute drive to Málaga, the airport and the first beach. Don't hesitate to call me to arrange a visit!- SR1PS: You have at your disposal the Abridged Information Document. Costs: Taxes (ITP or IVA+AJD) + notary and registry fees.