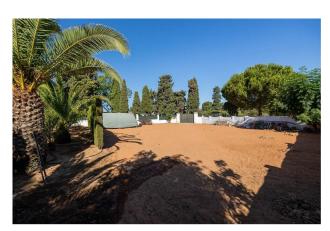

Parking: Closed Garage Plot area: 2045 m<sup>2</sup>

I would like to introduce you to this beautiful and very interesting finca, comprising 2 plots which, although linked by the lush pool area, each have their own entrance and are in an enclosed urbanization in the green heart of Alhaurín de la Torre. On the first plot of just over 2'000 m2, there is a surprising Mediterranean style house on 2 floors (of about 300m2), with double glazed windows protected by grilles from an old convent, with door frames and stained-glass windows with history and each of the rooms offers an escape in time thanks to its elegant decoration, not forgetting the Roman columns at the entrance to the property. The ground floor is distributed in 2 living rooms (1 with fireplace), 1 dining room, 1 very spacious kitchen, 1 bedroom with bathroom in suite, 1 toilet and a hall, from which you access the upper floor. This first floor consists of 4 bedrooms and 3 bathrooms, 2 of which are in suite, a hallway, and an open terrace. Outside, the lawns, fruit trees and other trees and flowers in this peaceful setting are generously watered by the property's private well, which also has covered parking for one car. The second plot of 1&#039:192 m2, also flat, is a great opportunity to have a second totally independent house. The Finca is only a few minutes' walk to the village, with a wide variety of shops, restaurants, bars, health centers, schools and a 10-minute drive to Málaga, the airport and the first beach. Don't hesitate to call me to arrange a visit!- SR1PS: You have at your disposal the Abridged Information Document. Costs: Taxes (ITP or IVA+AJD) + notary and registry fees.