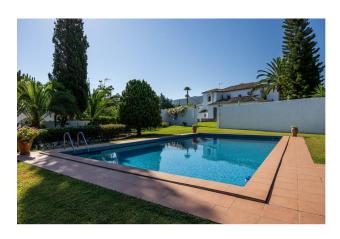

## Immo Moment 5 bedroom Detached Villa in Alhaurín de la Torre

Ref: RSR4778638

€999,000

253 m<sup>2</sup>

Property type: Detached Villa

**Location :** Alhaurín de la Torre

Bedrooms: 5 Bathrooms: 4 Swimming pool: No House area:

Parking: Closed Garage Plot area: 2045 m<sup>2</sup>

I would like to introduce you to this beautiful and very interesting finca, comprising 2 plots which, although linked by the lush pool area, each have their own entrance and are in an enclosed urbanization in the green heart of Alhaurín de la Torre. On the first plot of just over 2'000 m2, there is a surprising Mediterranean style house on 2 floors (of about 300m2), with double glazed windows protected by grilles from an old convent, with door frames and stained-glass windows with history and each of the rooms offers an escape in time thanks to its elegant decoration, not forgetting the Roman columns at the entrance to the property. The ground floor is distributed in 2 living rooms (1 with fireplace), 1 dining room, 1 very spacious kitchen, 1 bedroom with bathroom in suite, 1 toilet and a hall, from which you access the upper floor. This first floor consists of 4 bedrooms and 3 bathrooms, 2 of which are in suite, a hallway, and an open terrace. Outside, the lawns, fruit trees and other trees and flowers in this peaceful setting are generously watered by the property's private well, which also has covered parking for one car. The second plot of 1&#039:192 m2, also flat, is a great opportunity to have a second totally independent house. The Finca is only a few minutes' walk to the village, with a wide variety of shops, restaurants, bars, health centers, schools and a 10-minute drive to Málaga, the airport and the first beach. Don't hesitate to call me to arrange a visit!- SR1PS: You have at your disposal the Abridged Information Document. Costs: Taxes (ITP or IVA+AJD) + notary and registry fees.