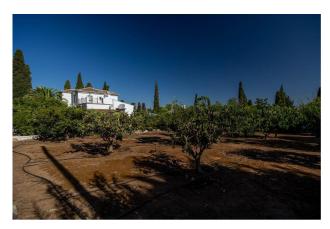

Parking: Closed Garage Plot area: 2045 m<sup>2</sup>

I would like to introduce you to this beautiful and very interesting finca, comprising 2 plots which, although linked by the lush pool area, each have their own entrance and are in an enclosed urbanization in the green heart of Alhaurín de la Torre. On the first plot of just over 2'000 m2, there is a surprising Mediterranean style house on 2 floors (of about 300m2), with double glazed windows protected by grilles from an old convent, with door frames and stained-glass windows with history and each of the rooms offers an escape in time thanks to its elegant decoration, not forgetting the Roman columns at the entrance to the property. The ground floor is distributed in 2 living rooms (1 with fireplace), 1 dining room, 1 very spacious kitchen, 1 bedroom with bathroom in suite, 1 toilet and a hall, from which you access the upper floor. This first floor consists of 4 bedrooms and 3 bathrooms, 2 of which are in suite, a hallway, and an open terrace. Outside, the lawns, fruit trees and other trees and flowers in this peaceful setting are generously watered by the property's private well, which also has covered parking for one car. The second plot of 1&#039:192 m2, also flat, is a great opportunity to have a second totally independent house. The Finca is only a few minutes' walk to the village, with a wide variety of shops, restaurants, bars, health centers, schools and a 10-minute drive to Málaga, the airport and the first beach. Don't hesitate to call me to arrange a visit!- SR1PS: You have at your disposal the Abridged Information Document. Costs: Taxes (ITP or IVA+AJD) + notary and registry fees.