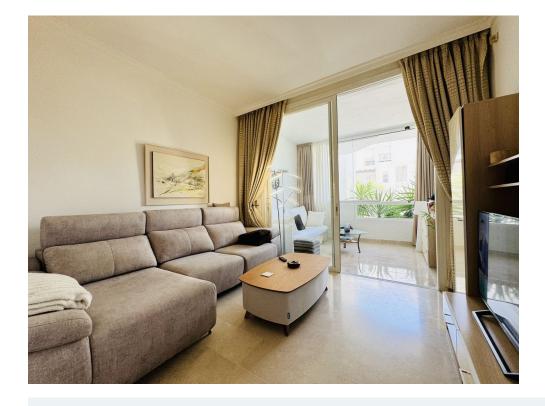

Airconditioning

WiFi

Terrace

If you are looking for a stylish bolt hole within walking distance of Duquesa Marina, then look no further! This fabulous apartment offers a tranquil yet vibrant living environment, set within a highly desired gated community. There is plenty of parking within the community, allowing for easy access to your front door. Once inside, the apartment greets you with an independent, fully fitted kitchen with plenty of storage space. Through the hallway, you are welcomed by the large living space with high ceilings, lots of natural light, and views through to the terrace. The bedroom area is fantastic in size, with fully fitted wardrobes and a nearby bathroom with a bath. The living area has been well thought out, offering a homely environment to kick back and relax or flow out onto the terrace. The apartment offers centralized air conditioning throughout for both hot and cold air.

The community of Fuente de La Duquesa offers two large swimming pools and beautifully landscaped gardens. Bordering La Duguesa Golf course, the communal areas are an ideal spot to soak up the warm sun with open Golf and Sea views.