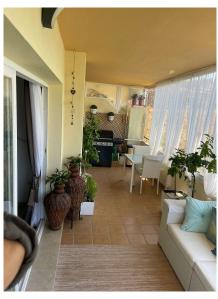

One bedroom has en-suite bathroom with bath; the other bathroom has a shower. There is a lot of storage in the apartment

It is a very private apartment, has sound proof walls and marble floors, and has extra heating elements, although also hot/cold A/C system. The south facing terrace has glass curtains so you can enjoy winter and summer! The kitchen has a special gas cooker but if you don't want to cook, there are restaurants nearby, walking distance, such as Miel y Nata and La Familia.

LPO and short term rental is allowed, for those who are looking for an investment opportunity!

Middle Floor Apartment, Calahonda, Costa del Sol. 2 Bedrooms, 2 Bathrooms, Built 152 m<sup>2</sup>, Terrace 15 m<sup>2</sup>.

Setting : Close To Golf, Close To Port, Close To Sea, Close To Town, Close To Schools, Urbanisation. Orientation : South. Condition : Excellent. Pool : Communal, Children`s Pool. Climate Control : Air Conditioning, Hot A/C, Cold A/C. Views : Sea, Mountain, Panoramic. Features : Covered Terrace, Lift, Fitted Wardrobes, Near Transport, Private Terrace, Storage Room, Ensuite Bathroom, Marble Flooring. Furniture : Fully Furnished. Kitchen : Fully Furnished. Kitchen : Fully Fitted. Garden : Communal. Security : Gated Complex. Parking : Underground, Garage, Private. Utilities : Electricity, Drinkable Water.