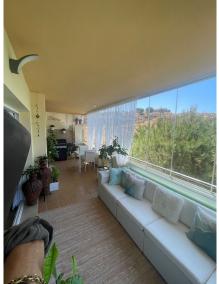

One bedroom has en-suite bathroom with bath; the other bathroom has a shower. There is a lot of storage in the apartment

It is a very private apartment, has sound proof walls and marble floors, and has extra heating elements, although also hot/cold A/C system. The south facing terrace has glass curtains so you can enjoy winter and summer! The kitchen has a special gas cooker but if you don't want to cook, there are restaurants nearby, walking distance, such as Miel y Nata and La Familia.

LPO and short term rental is allowed, for those who are looking for an investment opportunity!

Middle Floor Apartment, Calahonda, Costa del Sol. 2 Bedrooms, 2 Bathrooms, Built 152 m<sup>2</sup>, Terrace 15 m<sup>2</sup>.

Setting : Close To Golf, Close To Port, Close To Sea, Close To Town, Close To Schools, Urbanisation. Orientation : South. Condition : Excellent. Pool : Communal, Children`s Pool. Climate Control : Air Conditioning, Hot A/C, Cold A/C. Views : Sea, Mountain, Panoramic. Features : Covered Terrace, Lift, Fitted Wardrobes, Near Transport, Private Terrace, Storage Room, Ensuite Bathroom, Marble Flooring. Furniture : Fully Furnished. Kitchen : Fully Furnished. Kitchen : Fully Fitted. Garden : Communal. Security : Gated Complex. Parking : Underground, Garage, Private. Utilities : Electricity, Drinkable Water.