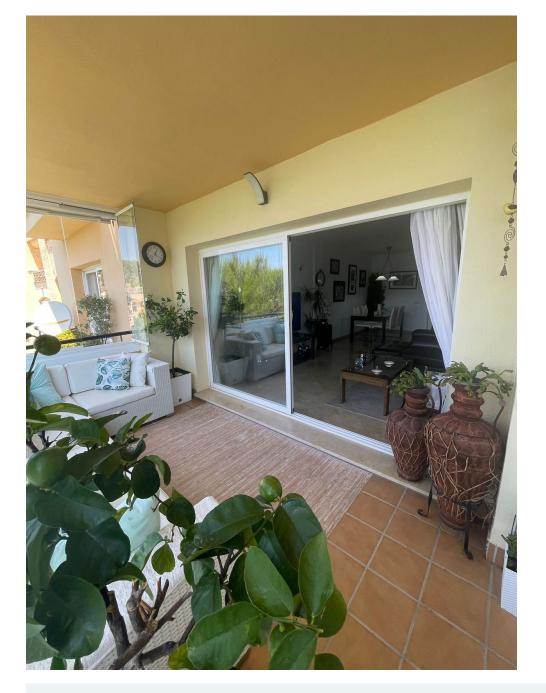

One bedroom has en-suite bathroom with bath; the other bathroom has a shower. There is a lot of storage in the apartment

It is a very private apartment, has sound proof walls and marble floors, and has extra heating elements, although also hot/cold A/C system. The south facing terrace has glass curtains so you can enjoy winter and summer! The kitchen has a special gas cooker but if you don't want to cook, there are restaurants nearby, walking distance, such as Miel y Nata and La Familia.

The urbanisation has 3 pools, one of which is a salt water pool and the apartment comes with a garage and an extra storage.

As the apartment is sold fully furnished, you can move in directly! Easy access to the AP7 tollway, but no noise whatsoever! Very peaceful! Owners live in the property, so 24h notice for viewings.

LPO and short term rental is allowed, for those who are looking for an investment opportunity!

Middle Floor Apartment, Calahonda, Costa del Sol. 2 Bedrooms, 2 Bathrooms, Built 152 m<sup>2</sup>, Terrace 15 m<sup>2</sup>.

Setting : Close To Golf, Close To Port, Close To Sea, Close To Town, Close To Schools, Urbanisation. Orientation : South. Condition : Excellent. Pool : Communal, Children`s Pool. Climate Control : Air Conditioning, Hot A/C, Cold A/C. Views : Sea, Mountain, Panoramic. Features : Covered Terrace, Lift, Fitted Wardrobes, Near Transport, Private Terrace, Storage Room, Ensuite Bathroom, Marble Flooring. Furniture : Fully Furnished. Kitchen : Fully Furnished. Kitchen : Fully Fitted. Garden : Communal. Security : Gated Complex. Parking : Underground, Garage, Private. Utilities : Electricity, Drinkable Water.