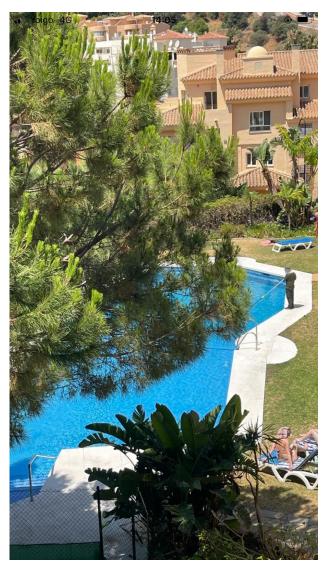

ImmoMoment 2 bedroom Apartment in Calahonda Ref: RSR4779769

Sales - Rentals - Management

152 m<sup>2</sup>

Property type : Apartment Location : Calahonda Bedrooms: 2 Bathrooms: 2

Swimming pool : Communal Garden : Communal **Orientation :** South Views : Sea views Parking : 1 underground parking

The urbanisation has 3 pools, one of which is a salt water pool and the apartment comes with a garage and an extra storage.

As the apartment is sold fully furnished, you can move in directly! Easy access to the AP7 tollway, but no noise whatsoever! Very peaceful! Owners live in the property, so 24h notice for viewings.

Setting : Close To Golf, Close To Port, Close To Sea, Close To Town, Close To Schools, Urbanisation. Orientation : South. Condition : Excellent. Pool : Communal, Children`s Pool. Climate Control : Air Conditioning, Hot A/C, Cold A/C. Views : Sea, Mountain, Panoramic. Features : Covered Terrace, Lift, Fitted Wardrobes, Near Transport, Private Terrace, Storage Room, Ensuite Bathroom, Marble Flooring. Furniture : Fully Furnished. Kitchen : Fully Furnished. Kitchen : Fully Fitted. Garden : Communal. Security : Gated Complex. Parking : Underground, Garage, Private. Utilities : Electricity, Drinkable Water.