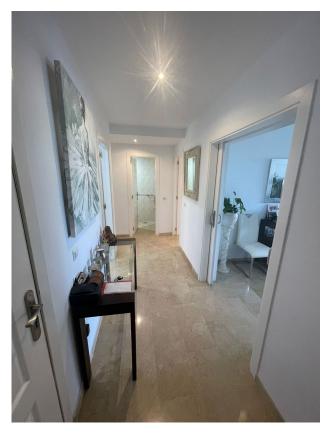

One bedroom has en-suite bathroom with bath; the other bathroom has a shower. There is a lot of storage in the apartment

It is a very private apartment, has sound proof walls and marble floors, and has extra heating elements, although also hot/cold A/C system. The south facing terrace has glass curtains so you can enjoy winter and summer! The kitchen has a special gas cooker but if you don't want to cook, there are restaurants nearby, walking distance, such as Miel y Nata and La Familia.