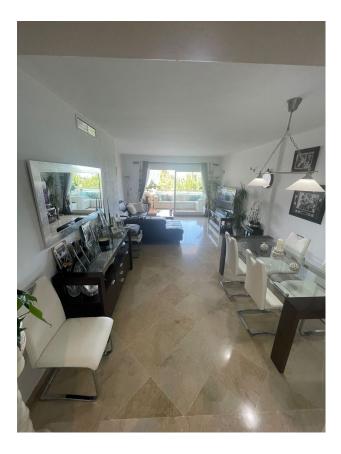

ImmoMoment 2 bedroom Apartment in Calahonda Ref: RSR4779769

Sales - Rentals - Management

152 m<sup>2</sup>

Property type : Apartment Location : Calahonda Bedrooms: 2 Bathrooms: 2

Swimming pool : Communal Garden : Communal **Orientation :** South Views : Sea views Parking : 1 underground parking

LPO and short term rental is allowed, for those who are looking for an investment opportunity!

Middle Floor Apartment, Calahonda, Costa del Sol. 2 Bedrooms, 2 Bathrooms, Built 152 m<sup>2</sup>, Terrace 15 m<sup>2</sup>.

Setting : Close To Golf, Close To Port, Close To Sea, Close To Town, Close To Schools, Urbanisation. Orientation : South. Condition : Excellent. Pool : Communal, Children`s Pool. Climate Control : Air Conditioning, Hot A/C, Cold A/C. Views : Sea, Mountain, Panoramic. Features : Covered Terrace, Lift, Fitted Wardrobes, Near Transport, Private Terrace, Storage Room, Ensuite Bathroom, Marble Flooring. Furniture : Fully Furnished. Kitchen : Fully Furnished. Kitchen : Fully Fitted. Garden : Communal. Security : Gated Complex. Parking : Underground, Garage, Private. Utilities : Electricity, Drinkable Water.