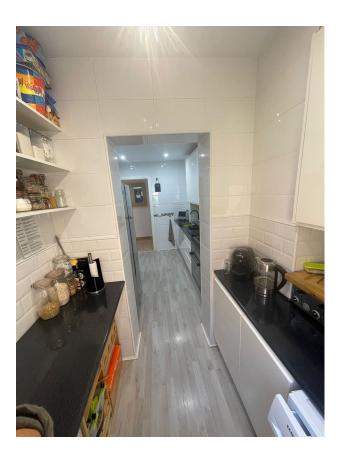

One bedroom has en-suite bathroom with bath; the other bathroom has a shower. There is a lot of storage in the apartment

It is a very private apartment, has sound proof walls and marble floors, and has extra heating elements, although also hot/cold A/C system. The south facing terrace has glass curtains so you can enjoy winter and summer! The kitchen has a special gas cooker but if you don't want to cook, there are restaurants nearby, walking distance, such as Miel y Nata and La Familia.

Setting : Close To Golf, Close To Port, Close To Sea, Close To Town, Close To Schools, Urbanisation. Orientation : South. Condition : Excellent. Pool : Communal, Children`s Pool. Climate Control : Air Conditioning, Hot A/C, Cold A/C. Views : Sea, Mountain, Panoramic. Features : Covered Terrace, Lift, Fitted Wardrobes, Near Transport, Private Terrace, Storage Room, Ensuite Bathroom, Marble Flooring. Furniture : Fully Furnished. Kitchen : Fully Furnished. Kitchen : Fully Fitted. Garden : Communal. Security : Gated Complex. Parking : Underground, Garage, Private. Utilities : Electricity, Drinkable Water.