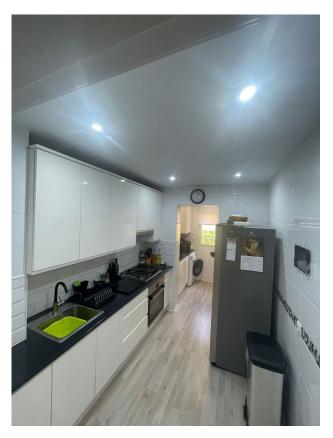

One bedroom has en-suite bathroom with bath; the other bathroom has a shower. There is a lot of storage in the apartment

It is a very private apartment, has sound proof walls and marble floors, and has extra heating elements, although also hot/cold A/C system. The south facing terrace has glass curtains so you can enjoy winter and summer! The kitchen has a special gas cooker but if you don't want to cook, there are restaurants nearby, walking distance, such as Miel y Nata and La Familia.