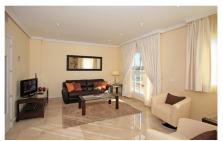

The duplex penthouse offers generous entertainment space, three ample bedrooms, two bathrooms and a guest toilet and an incredible 175 sqm of terraces, split over two levels, boasting 360-degree panoramic and unobstructed views.

Paddle Tennis, Ensuite Bathroom, Marble Flooring, Double Glazing, Fiber Optic.

Furniture : Fully Furnished. Kitchen : Fully Fitted.

Garden: Communal, Landscaped.

Security: Gated Complex, Entry Phone, 24 Hour Security.