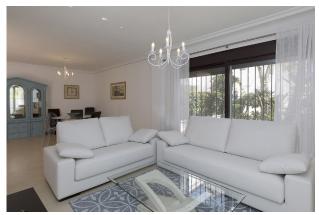

The apartment's interior is tastefully decorated with modern furnishings and fixtures, creating a cozy and inviting atmosphere. The lounge area is perfect for relaxing after a long day and features large windows that provide plenty of natural light. The bedrooms are spacious and comfortable, with ample closet space for storage. The ensuite master bedroom is particularly impressive, with a luxurious bathroom that includes a large bathtub and separate shower.