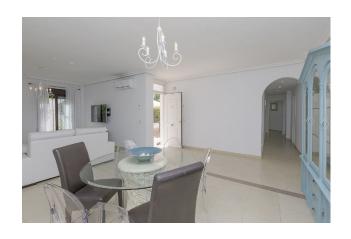

The apartment's interior is tastefully decorated with modern furnishings and fixtures, creating a cozy and inviting atmosphere. The lounge area is perfect for relaxing after a long day and features large windows that provide plenty of natural light. The bedrooms are spacious and comfortable, with ample closet space for storage. The ensuite master bedroom is particularly impressive, with a luxurious bathroom that includes a large bathtub and separate shower.