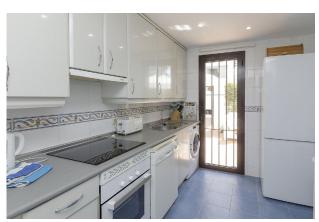

The apartment's interior is tastefully decorated with modern furnishings and fixtures, creating a cozy and inviting atmosphere. The lounge area is perfect for relaxing after a long day and features large windows that provide plenty of natural light. The bedrooms are spacious and comfortable, with ample closet space for storage. The ensuite master bedroom is particularly impressive, with a luxurious bathroom that includes a large bathtub and separate shower.