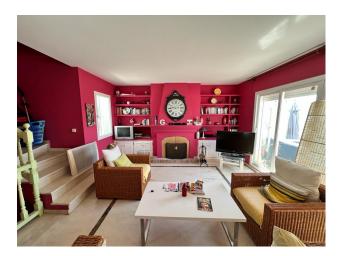

This South facing townhouse is located at the start of the Istan road (Oppposite Manolo Santana Racquet Club) and is comprised of 3 double bedrooms, kitchen as well as a good sized living room with fire place and access to a sunny terrace.

There are 3 large terraces all south facing as well as a separate glass living room perfect for the winter sun. The views are magnificent with an open solarium perfect for sunbathing and relaxing. Some renovation is needed but is a fabulous opportunity to re-design for either a holiday home or to live all year round.