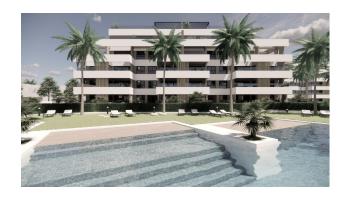

Complex has a communal pool and all properties have a parking pace and a storage room.

Located in a private gated resort, with a main access entrance and 24 hours security. The resort is designed around an impressive 126.000 m2 green area.

It comprises walking and cycling paths, sport facilities, paddle and tennis courts, a mini-golf course, gardens, dog parks, leisure areas, clubhouse.... Also in the central area is the jewel of the resort, a crystal-clear artificial lake of almost 17.000m2 of water surface, surrounded by white sandy beaches and palm trees, bringing a piece of the Caribbean to the Murcia Region.

There are 2 islands in the lake, one of them has its own bar, there are also "beach Chiringuitos" spread around the lake.

The resort is strategically located less than 4 km from the beach and the town of Los Alcázares, where you can practice various water sports, surrounded by several golf courses and the city of Cartagena less than 15 minutes by car and 22 km from Murcia airport, therefore having a wide cultural, gastronomic and sports offer within reach.