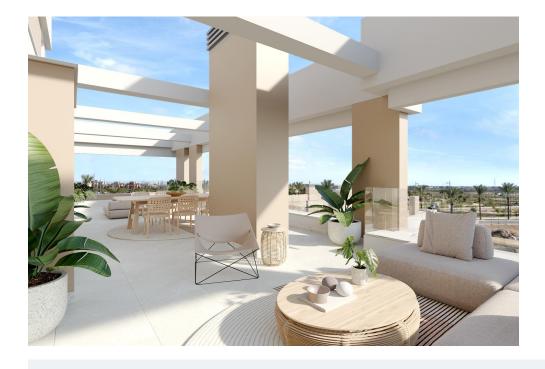

## ImmoMoment 3 bedroom Penthouse in Torre **Pacheco**

Ref: CBN7807

99 m<sup>2</sup>

Property type: Penthouse

Location: Torre Pacheco

Bedrooms: 3 Bathrooms: 2 Swimming pool: Communal

House area:

Terraces area: 151 m<sup>2</sup>

Beach: 4 Km

Lift

Solarium

Pre-air conditioning

## NEW BUILD RESIDENTIAL COMPLEX IN PRIVATE GATED RESORT IN PROVINCE OF MURCIA

New Build residential complex of apartments and bungalows in private gated resort.

Beautiful properties have 1, 2 and 3 bedrooms and 1 or 2 bathrooms, open plan kitchen with spacious living room, fitted wardrobes, terraces with views of the green areas of this large luxury resort. Ground floor bungalow with private garden, top floor bungalows with private solarium.