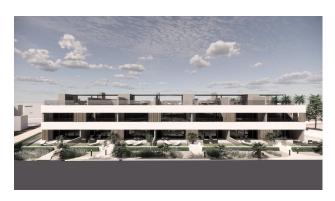

## NEW BUILD RESIDENTIAL COMPLEX IN PRIVATE GATED RESORT IN PROVINCE OF MURCIA

New Build residential complex of apartments and bungalows in private gated resort.

Beautiful properties have 1, 2 and 3 bedrooms and 1 or 2 bathrooms, open plan kitchen with spacious living room, fitted wardrobes, terraces with views of the green areas of this large luxury resort. Ground floor bungalow with private garden, top floor bungalows with private solarium.

Complex has a communal pool and all properties have a parking pace and a storage room.

Located in a private gated resort, with a main access entrance and 24 hours security. The resort is designed around an impressive 126.000 m2 green area.