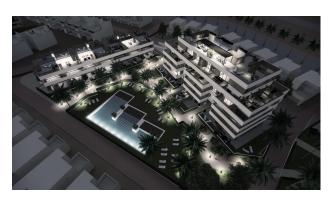

## NEW BUILD RESIDENTIAL COMPLEX IN PRIVATE GATED RESORT IN PROVINCE OF MURCIA

New Build residential complex of apartments and bungalows in private gated resort.

Beautiful properties have 1, 2 and 3 bedrooms and 1 or 2 bathrooms, open plan kitchen with spacious living room, fitted wardrobes, terraces with views of the green areas of this large luxury resort. Ground floor bungalow with private garden, top floor bungalows with private solarium.

Complex has a communal pool and all properties have a parking pace and a storage room.

Located in a private gated resort, with a main access entrance and 24 hours security. The resort is designed around an impressive 126.000 m2 green area.