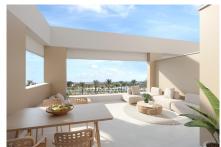

## ImmoMoment 3 bedroom Penthouse in Torre **Pacheco**

Ref: CBN7807

99 m<sup>2</sup>

Property type: Penthouse

Location: Torre Pacheco

Bedrooms: 3 Bathrooms: 2 Swimming pool: Communal

House area:

Terraces area: 151 m<sup>2</sup>

Beach: 4 Km

Lift

Solarium

Pre-air conditioning

## NEW BUILD RESIDENTIAL COMPLEX IN PRIVATE GATED RESORT IN PROVINCE OF MURCIA

New Build residential complex of apartments and bungalows in private gated resort.

Beautiful properties have 1, 2 and 3 bedrooms and 1 or 2 bathrooms, open plan kitchen with spacious living room, fitted wardrobes, terraces with views of the green areas of this large luxury resort. Ground floor bungalow with private garden, top floor bungalows with private solarium.