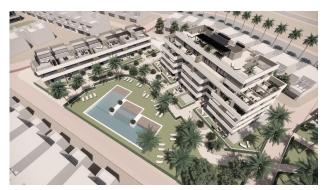

## NEW BUILD RESIDENTIAL COMPLEX IN PRIVATE GATED RESORT IN PROVINCE OF MURCIA

New Build residential complex of apartments and bungalows in private gated resort.

Beautiful properties have 1, 2 and 3 bedrooms and 1 or 2 bathrooms, open plan kitchen with spacious living room, fitted wardrobes, terraces with views of the green areas of this large luxury resort. Ground floor bungalow with private garden, top floor bungalows with private solarium.

Complex has a communal pool and all properties have a parking pace and a storage room.

Located in a private gated resort, with a main access entrance and 24 hours security. The resort is designed around an impressive 126.000 m2 green area.

It comprises walking and cycling paths, sport facilities, paddle and tennis courts, a mini-golf course, gardens, dog parks, leisure areas, clubhouse.... Also in the central area is the jewel of the resort, a crystal-clear artificial lake of almost 17.000m2 of water surface, surrounded by white sandy beaches and palm trees, bringing a piece of the Caribbean to the Murcia Region.