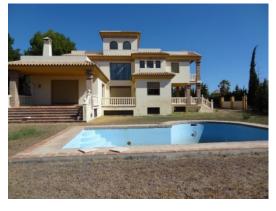

Airconditioning

Barbecue

A large gated estate with private road consisting of 5 villas for renovation on substantial plots with private pools and sea views from the upper levels. The existing villas are in various states of repair and offer private pools and sea views. There are two modern 4/5 bed villas requiring only minor renovation - built to a high standard in 2000 (hardly lived in) with high quality cream marble flooring and gas central heating; a third 4 bed contemporary style villa with indoor pool that requires only minor renovation; and a very large original 7 bed villa on an 8000 m2 plot with grand outdoor swimming pool and a huge indoor pool with spa that requires total reform and a 4 bed guest villa also in need of total renovation. This is an ideal project for a developer or investor.