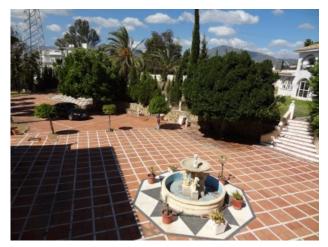

Airconditioning

Barbecue

A large gated estate with private road consisting of 5 villas for renovation on substantial plots with private pools and sea views from the upper levels. The existing villas are in various states of repair and offer private pools and sea views. There are two modern 4/5 bed villas requiring only minor renovation - built to a high standard in 2000 (hardly lived in) with high quality cream marble flooring and gas central heating; a third 4 bed contemporary style villa with indoor pool that requires only minor renovation; and a very large original 7 bed villa on an 8000 m2 plot with grand outdoor swimming pool and a huge indoor pool with spa that requires total reform and a 4 bed guest villa also in need of total renovation. This is an ideal project for a developer or investor.