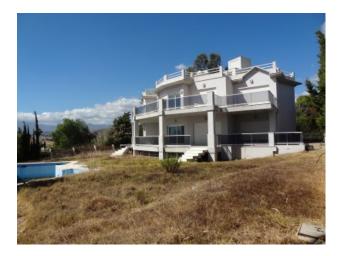

Airconditioning

Barbecue

A large gated estate with private road consisting of 5 villas for renovation on substantial plots with private pools and sea views from the upper levels. The existing villas are in various states of repair and offer private pools and sea views. There are two modern 4/5 bed villas requiring only minor renovation - built to a high standard in 2000 (hardly lived in) with high quality cream marble flooring and gas central heating; a third 4 bed contemporary style villa with indoor pool that requires only minor renovation; and a very large original 7 bed villa on an 8000 m2 plot with grand outdoor swimming pool and a huge indoor pool with spa that requires total reform and a 4 bed guest villa also in need of total renovation. This is an ideal project for a developer or investor.