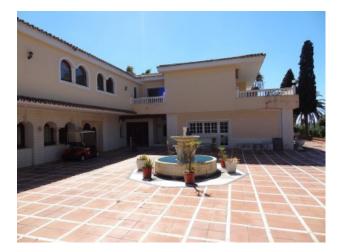

Airconditioning

Barbecue

A large gated estate with private road consisting of 5 villas for renovation on substantial plots with private pools and sea views from the upper levels. The existing villas are in various states of repair and offer private pools and sea views. There are two modern 4/5 bed villas requiring only minor renovation - built to a high standard in 2000 (hardly lived in) with high quality cream marble flooring and gas central heating; a third 4 bed contemporary style villa with indoor pool that requires only minor renovation; and a very large original 7 bed villa on an 8000 m2 plot with grand outdoor swimming pool and a huge indoor pool with spa that requires total reform and a 4 bed guest villa also in need of total renovation. This is an ideal project for a developer or investor.