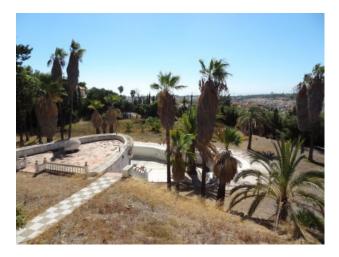

Airconditioning

Barbecue

A large gated estate with private road consisting of 5 villas for renovation on substantial plots with private pools and sea views from the upper levels. The existing villas are in various states of repair and offer private pools and sea views. There are two modern 4/5 bed villas requiring only minor renovation - built to a high standard in 2000 (hardly lived in) with high quality cream marble flooring and gas central heating; a third 4 bed contemporary style villa with indoor pool that requires only minor renovation; and a very large original 7 bed villa on an 8000 m2 plot with grand outdoor swimming pool and a huge indoor pool with spa that requires total reform and a 4 bed guest villa also in need of total renovation. This is an ideal project for a developer or investor.