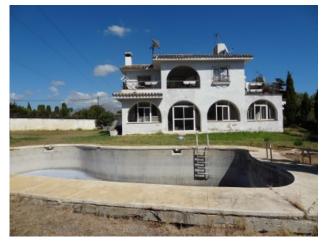

Airconditioning

Barbecue

A large gated estate with private road consisting of 5 villas for renovation on substantial plots with private pools and sea views from the upper levels. The existing villas are in various states of repair and offer private pools and sea views. There are two modern 4/5 bed villas requiring only minor renovation - built to a high standard in 2000 (hardly lived in) with high quality cream marble flooring and gas central heating; a third 4 bed contemporary style villa with indoor pool that requires only minor renovation; and a very large original 7 bed villa on an 8000 m2 plot with grand outdoor swimming pool and a huge indoor pool with spa that requires total reform and a 4 bed guest villa also in need of total renovation. This is an ideal project for a developer or investor.