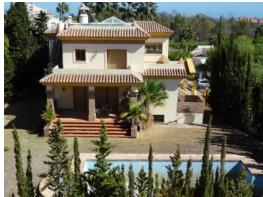

Airconditioning

Barbecue

A large gated estate with private road consisting of 5 villas for renovation on substantial plots with private pools and sea views from the upper levels. The existing villas are in various states of repair and offer private pools and sea views. There are two modern 4/5 bed villas requiring only minor renovation - built to a high standard in 2000 (hardly lived in) with high quality cream marble flooring and gas central heating; a third 4 bed contemporary style villa with indoor pool that requires only minor renovation; and a very large original 7 bed villa on an 8000 m2 plot with grand outdoor swimming pool and a huge indoor pool with spa that requires total reform and a 4 bed guest villa also in need of total renovation. This is an ideal project for a developer or investor.