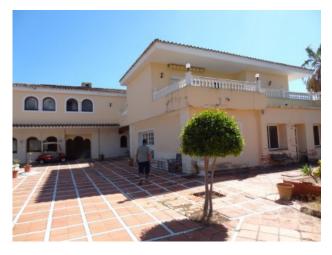

Airconditioning

Barbecue

A large gated estate with private road consisting of 5 villas for renovation on substantial plots with private pools and sea views from the upper levels. The existing villas are in various states of repair and offer private pools and sea views. There are two modern 4/5 bed villas requiring only minor renovation - built to a high standard in 2000 (hardly lived in) with high quality cream marble flooring and gas central heating; a third 4 bed contemporary style villa with indoor pool that requires only minor renovation; and a very large original 7 bed villa on an 8000 m2 plot with grand outdoor swimming pool and a huge indoor pool with spa that requires total reform and a 4 bed guest villa also in need of total renovation. This is an ideal project for a developer or investor.