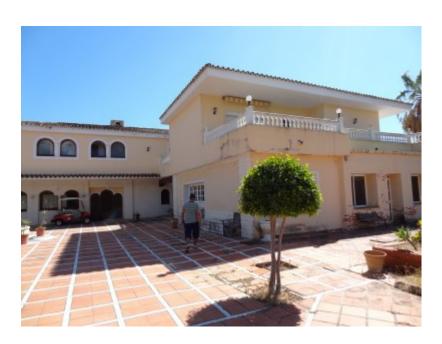

Airconditioning

Barbecue

A large gated estate with private road consisting of 5 villas for renovation on substantial plots with private pools and sea views from the upper levels. The existing villas are in various states of repair and offer private pools and sea views. There are two modern 4/5 bed villas requiring only minor renovation - built to a high standard in 2000 (hardly lived in) with high quality cream marble flooring and gas central heating; a third 4 bed contemporary style villa with indoor pool that requires only minor renovation; and a very large original 7 bed villa on an 8000 m2 plot with grand outdoor swimming pool and a huge indoor pool with spa that requires total reform and a 4 bed guest villa also in need of total renovation. This is an ideal project for a developer or investor.