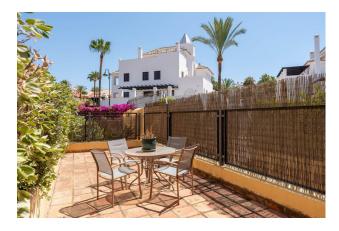

By the entrance to the property you have a spacious private terrace, perfect for a chill out area with evening sun. As you enter the property, on the entrance level you will find a guest toilet, kitchen, living and dining room. From the living room you have access to the back terrace and garden area.