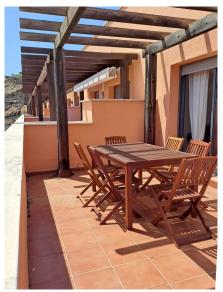

The flat comprises a large entrance hall, a bright and spacious living room with access to a 20m2 south-facing terrace offering breathtaking views of the surrounding countryside, the Mediterranean Sea and Gibraltar (view guaranteed), a semi-open, fully-fitted and furnished kitchen with a large adjoining utility room, two double bedrooms with large built-in wardrobes, and two full bathrooms, one of which (with shower and bath) is en-suite with the master bedroom with access to the terrace.