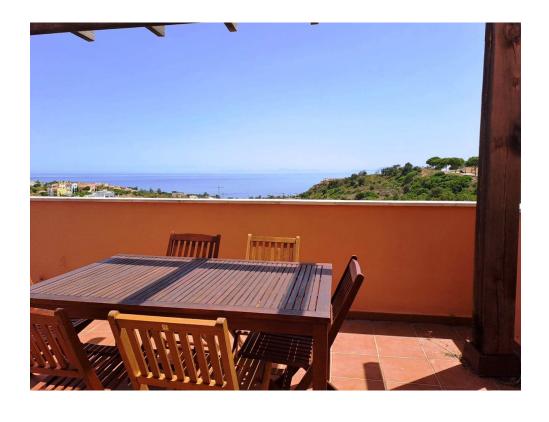

The flat comprises a large entrance hall, a bright and spacious living room with access to a 20m2 south-facing terrace offering breathtaking views of the surrounding countryside, the Mediterranean Sea and Gibraltar (view guaranteed), a semi-open, fully-fitted and furnished kitchen with a large adjoining utility room, two double bedrooms with large built-in wardrobes, and two full bathrooms, one of which (with shower and bath) is en-suite with the master bedroom with access to the terrace.