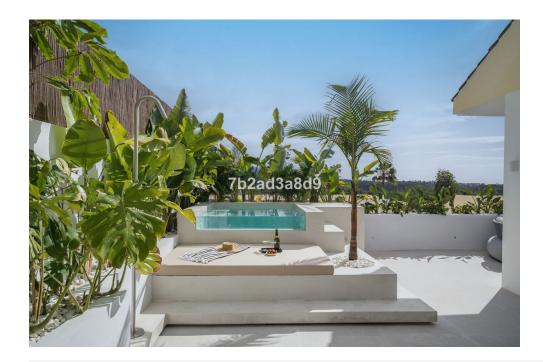

Spacious east facing terrace with private pool, outdoor shower, generous outdoor kitchen and lounge area with stunning sea and La Concha views. Roof terrace with panoramic view, jacuzzi and cozy fire pit. Tastefully reformed with luxurious materials in tones of beige, walnut wood and brushed nickel hardware & taps.

But the real showstopper awaits atop the rooftop terrace, where 360-degree panoramic views captivate the senses. Relax in the Jacuzzi, refresh under the outdoor shower, or cozy up by the fireplace as you soak in the breathtaking surroundings.