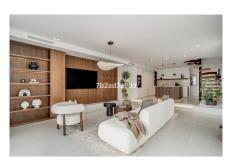

Modern Master suite with a spacious walk in closet and private terrace. Floor heating in all 3 bathrooms.

On the entrance floor, you're greeted by a versatile guest room/office and a convenient bathroom, perfectly suited for guests or remote work needs. The luxurious kitchen, seamlessly integrated into the open-plan design, flows effortlessly into the spacious living room, creating a seamless indoor-outdoor experience. Step outside to discover your own private oasis, complete with an outdoor kitchen, inviting pool, sunbeds, and a cozy lounge area - perfect for entertaining or simply unwinding in style.