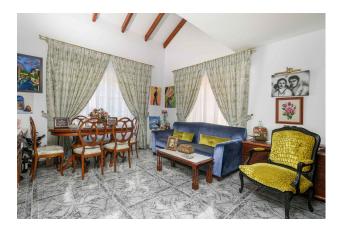

Detached Villa, El Coto, Costa del Sol. 4 Bedrooms, 3 Bathrooms, Built 205 m², Terrace 48 m², Garden/Plot 253 m². Setting : Close To Shops, Close To Town, Close To Schools, Urbanisation. Condition : Good. Climate Control : Air Conditioning. Views : Courtyard, Urban, Street. Features : Covered Terrace, Fitted Wardrobes, Near Transport, Private Terrace, Utility Room, Fiber Optic. Furniture : Not Furnished. Kitchen : Fully Fitted. Garden : Private, Easy Maintenance. Security : Gated Complex. Parking : Garage. Utilities : Electricity, Drinkable Water, Telephone. Category : Resale.