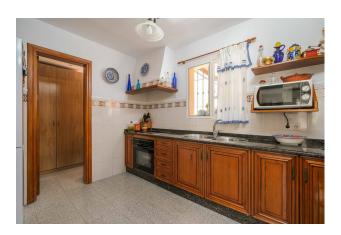

Detached Villa, El Coto, Costa del Sol. 4 Bedrooms, 3 Bathrooms, Built 205 m², Terrace 48 m², Garden/Plot 253 m². Setting : Close To Shops, Close To Town, Close To Schools, Urbanisation. Condition : Good. Climate Control : Air Conditioning. Views : Courtyard, Urban, Street. Features : Covered Terrace, Fitted Wardrobes, Near Transport, Private Terrace, Utility Room, Fiber Optic. Furniture : Not Furnished. Kitchen : Fully Fitted. Garden : Private, Easy Maintenance. Security : Gated Complex. Parking : Garage. Utilities : Electricity, Drinkable Water, Telephone. Category : Resale.