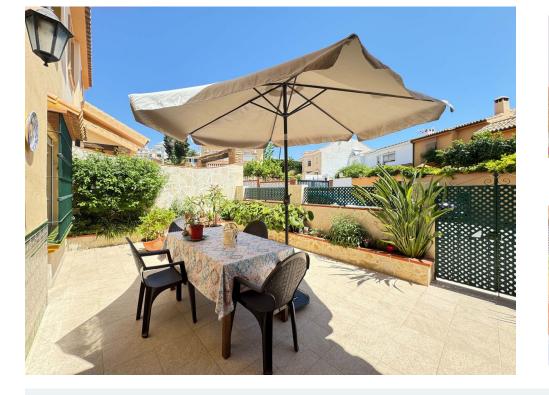

Detached Villa, El Coto, Costa del Sol. 4 Bedrooms, 3 Bathrooms, Built 205 m², Terrace 48 m², Garden/Plot 253 m². Setting : Close To Shops, Close To Town, Close To Schools, Urbanisation. Condition : Good. Climate Control : Air Conditioning. Views : Courtyard, Urban, Street. Features : Covered Terrace, Fitted Wardrobes, Near Transport, Private Terrace, Utility Room, Fiber Optic. Furniture : Not Furnished. Kitchen : Fully Fitted. Garden : Private, Easy Maintenance. Security : Gated Complex. Parking : Garage. Utilities : Electricity, Drinkable Water, Telephone. Category : Resale.