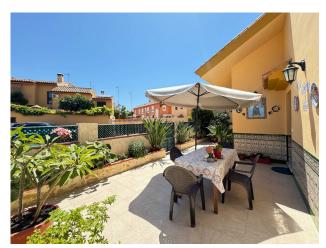

## €550,000

Sales - Rentals - Management

Coto

Ref: RSR4783096

| Property type : Detached Villa       | Swimming pool : No                | House area :                        | 205 m <sup>2</sup> |
|--------------------------------------|-----------------------------------|-------------------------------------|--------------------|
| Location : El Coto                   | Garden : Private                  | Plot area :                         | 253 m <sup>2</sup> |
| Bedrooms : 4                         | Parking : Closed Garage           |                                     |                    |
| Bathrooms : 3                        |                                   |                                     |                    |
|                                      |                                   |                                     |                    |
|                                      |                                   |                                     |                    |
| <ul> <li>Fitted wardrobes</li> </ul> | <ul> <li>Utility room</li> </ul>  | <ul> <li>Terrace</li> </ul>         |                    |
| ✓ White goods                        | <ul> <li>Not furnished</li> </ul> | <ul> <li>Airconditioning</li> </ul> | g                  |

Detached Villa, El Coto, Costa del Sol. 4 Bedrooms, 3 Bathrooms, Built 205 m², Terrace 48 m², Garden/Plot 253 m². Setting : Close To Shops, Close To Town, Close To Schools, Urbanisation. Condition : Good. Climate Control : Air Conditioning. Views : Courtyard, Urban, Street. Features : Covered Terrace, Fitted Wardrobes, Near Transport, Private Terrace, Utility Room, Fiber Optic. Furniture : Not Furnished. Kitchen : Fully Fitted. Garden : Private, Easy Maintenance. Security : Gated Complex. Parking : Garage. Utilities : Electricity, Drinkable Water, Telephone. Category : Resale.