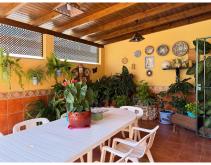

Detached Villa, El Coto, Costa del Sol. 4 Bedrooms, 3 Bathrooms, Built 205 m², Terrace 48 m², Garden/Plot 253 m². Setting : Close To Shops, Close To Town, Close To Schools, Urbanisation. Condition : Good. Climate Control : Air Conditioning. Views : Courtyard, Urban, Street. Features : Covered Terrace, Fitted Wardrobes, Near Transport, Private Terrace, Utility Room, Fiber Optic. Furniture : Not Furnished. Kitchen : Fully Fitted. Garden : Private, Easy Maintenance. Security : Gated Complex. Parking : Garage. Utilities : Electricity, Drinkable Water, Telephone. Category : Resale.