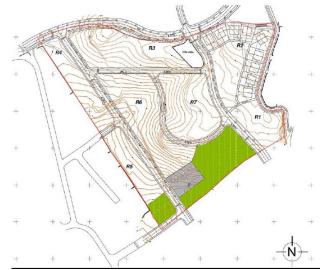

## €4,662,960

| Property type : Plot<br>Location : Torremolinos                                                                                                                                                                                                                                                         | Swimming pool : No                                                                                                                                                             | Plot area :                                                            | 38858 m²    |
|---------------------------------------------------------------------------------------------------------------------------------------------------------------------------------------------------------------------------------------------------------------------------------------------------------|--------------------------------------------------------------------------------------------------------------------------------------------------------------------------------|------------------------------------------------------------------------|-------------|
| Bedrooms: 0                                                                                                                                                                                                                                                                                             |                                                                                                                                                                                |                                                                        |             |
| Bathrooms: 0                                                                                                                                                                                                                                                                                            |                                                                                                                                                                                |                                                                        |             |
|                                                                                                                                                                                                                                                                                                         |                                                                                                                                                                                |                                                                        |             |
|                                                                                                                                                                                                                                                                                                         |                                                                                                                                                                                |                                                                        | =130C44 91= |
|                                                                                                                                                                                                                                                                                                         | nos, adjacent to the El Pinar and Las Velas urbani<br>t shopping and entertainment center in Andalusia                                                                         |                                                                        |             |
| Additional Information Available<br>Planning Sheet: Approved by the Torremolino<br>Bases and Statutes of the Compensation Boar<br>Sector Report and Description: Technical and<br>Highlighted Features<br>Panoramic Views: The land offers impressive<br>Major Adjacent Projects: Adjacent to the futur | ł (SUP) – SUP R. 2-4.<br>of 400 m <sup>2</sup> .<br>altitude of 97.94 meters above sea level, and the<br>s City Council.<br>rd: Approved and published in the Official Gazette | e of the Province (BOP).<br>ra.<br>y 1 km from the advanced project fr | or the      |
| Percentage: Represents 71.90% of the total s                                                                                                                                                                                                                                                            | 22,540 m <sup>2</sup> ) and Shelley's plot (16,318 m <sup>2</sup> ), totaline<br>tector.<br>. 960 €, negotiable depending on the payment me                                    |                                                                        |             |
| Price: 6.300. 000€, also negotiable.<br>Conclusion                                                                                                                                                                                                                                                      | n existing house and another smaller than 400 m <sup>2</sup><br>looking to acquire urban land in a developing area<br>Torremolinos.                                            |                                                                        | . Don't     |