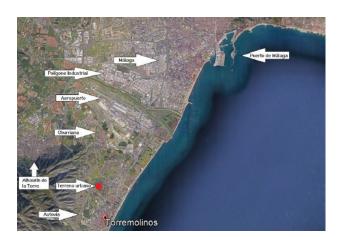

## €4,662,960

| Property type : Plot<br>Location : Torremolinos                                                                                                                                                                                                                                                         | Swimming pool : No                                                                                                                                                             | Plot area :                                                            | 38858 m²    |
|---------------------------------------------------------------------------------------------------------------------------------------------------------------------------------------------------------------------------------------------------------------------------------------------------------|--------------------------------------------------------------------------------------------------------------------------------------------------------------------------------|------------------------------------------------------------------------|-------------|
| Bedrooms: 0                                                                                                                                                                                                                                                                                             |                                                                                                                                                                                |                                                                        |             |
| Bathrooms: 0                                                                                                                                                                                                                                                                                            |                                                                                                                                                                                |                                                                        |             |
|                                                                                                                                                                                                                                                                                                         |                                                                                                                                                                                |                                                                        |             |
|                                                                                                                                                                                                                                                                                                         |                                                                                                                                                                                |                                                                        | =130C44 91= |
|                                                                                                                                                                                                                                                                                                         | nos, adjacent to the El Pinar and Las Velas urbani<br>t shopping and entertainment center in Andalusia                                                                         |                                                                        |             |
| Additional Information Available<br>Planning Sheet: Approved by the Torremolino<br>Bases and Statutes of the Compensation Boar<br>Sector Report and Description: Technical and<br>Highlighted Features<br>Panoramic Views: The land offers impressive<br>Major Adjacent Projects: Adjacent to the futur | ł (SUP) – SUP R. 2-4.<br>of 400 m <sup>2</sup> .<br>altitude of 97.94 meters above sea level, and the<br>s City Council.<br>rd: Approved and published in the Official Gazette | e of the Province (BOP).<br>ra.<br>y 1 km from the advanced project fr | or the      |
| Percentage: Represents 71.90% of the total s                                                                                                                                                                                                                                                            | 22,540 m <sup>2</sup> ) and Shelley's plot (16,318 m <sup>2</sup> ), totaline<br>tector.<br>. 960 €, negotiable depending on the payment me                                    |                                                                        |             |
| Price: 6.300. 000€, also negotiable.<br>Conclusion                                                                                                                                                                                                                                                      | n existing house and another smaller than 400 m <sup>2</sup><br>looking to acquire urban land in a developing area<br>Torremolinos.                                            |                                                                        | . Don't     |