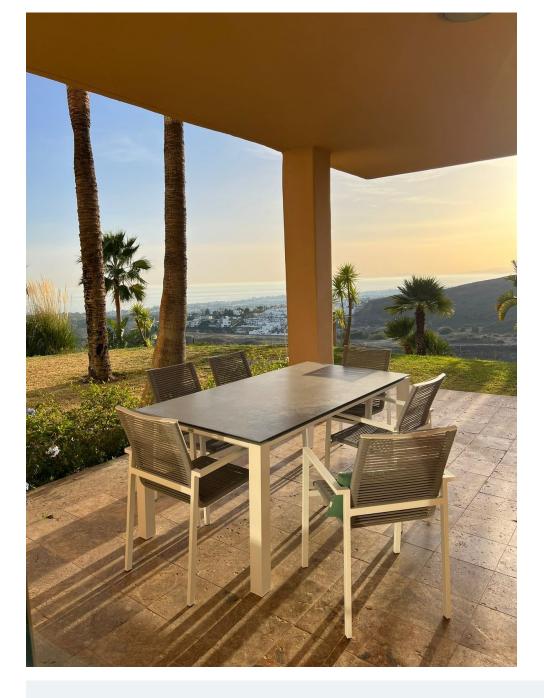

Terrace

Jacuzzi

+34 951 550 565

Excellent ground floor located on a corner in a private complex, situated in proximity to the well-known Puerto Banús and the charming village of San Pedro de Alcántara. This high-quality and fully furnished apartment features modern facilities, double-glazed windows, electric blinds, plenty of light, and sea views.

The property consists of a spacious living room with access to a 53m2 terrace offering views of the golf course and the sea, two large bedrooms, two bathrooms, and a fully equipped kitchen. It also includes a garage and storage room. Make this apartment your new home and enjoy all its amenities!