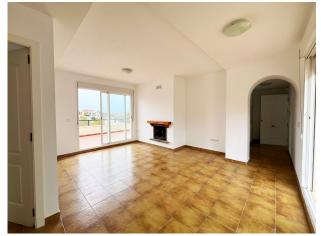

## 1 bedroom Penthouse in Calahonda

Ref: RSR4784440

Property type: Penthouse

Location: Calahonda

**Bedrooms:** 1

Bathrooms: 1

Swimming pool: Communal

Garden: Communal

**Orientation:** Southeast

Views: Sea views

Parking: 1 underground parking

House area: 90 m<sup>2</sup>

Close to sea

Not furnished

Terrace

Airconditioning

✓ White goods

Located in the beautiful area of Calahonda, this charming penthouse offers spectacular views of both the sea and the mountains. Its excellent location places it just 1200 meters from the beach and 500 meters from various restaurants and shops, providing great convenience. The apartment is characterized by its brightness and a cozy atmosphere, ideal for enjoying the tranquility of a very serene community. This penthouse is perfect for those seeking a home in a good area, with all amenities within reach and in a setting of peace and natural beauty.