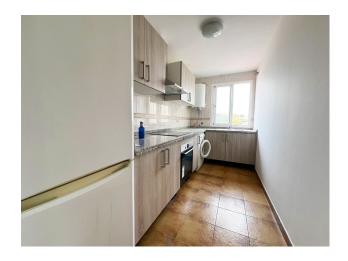

## 1 bedroom Penthouse in Calahonda

Ref: RSR4784440

Property type: Penthouse

Location: Calahonda

**Bedrooms:** 1

Bathrooms: 1

Swimming pool: Communal

Garden: Communal

**Orientation:** Southeast

Views: Sea views

Parking: 1 underground parking

House area: 90 m<sup>2</sup>

Close to sea

Not furnished

Terrace

Airconditioning

✓ White goods

Located in the beautiful area of Calahonda, this charming penthouse offers spectacular views of both the sea and the mountains. Its excellent location places it just 1200 meters from the beach and 500 meters from various restaurants and shops, providing great convenience. The apartment is characterized by its brightness and a cozy atmosphere, ideal for enjoying the tranquility of a very serene community. This penthouse is perfect for those seeking a home in a good area, with all amenities within reach and in a setting of peace and natural beauty.