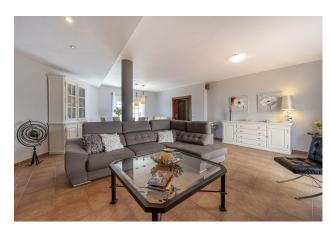

Main floor:\* Main floor:\* Main floor:\* Main floor:\* Main floor:

Spacious living room of 40 square meters with large windows that fill the space with natural light.

A cosy bedroom, perfect for guests or as a home office.