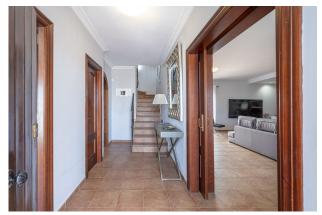

Main floor:\* Main floor:\* Main floor:\* Main floor:\* Main floor:

Spacious living room of 40 square meters with large windows that fill the space with natural light.

A cosy bedroom, perfect for guests or as a home office.