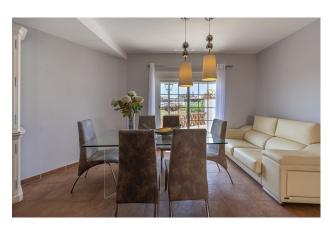

Main floor:\* Main floor:\* Main floor:\* Main floor:\* Main floor:

Spacious living room of 40 square meters with large windows that fill the space with natural light.

A cosy bedroom, perfect for guests or as a home office.