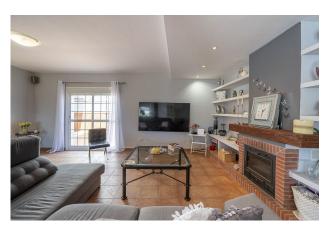

Main floor:\* Main floor:\* Main floor:\* Main floor:\* Main floor:

Spacious living room of 40 square meters with large windows that fill the space with natural light.

A cosy bedroom, perfect for guests or as a home office.