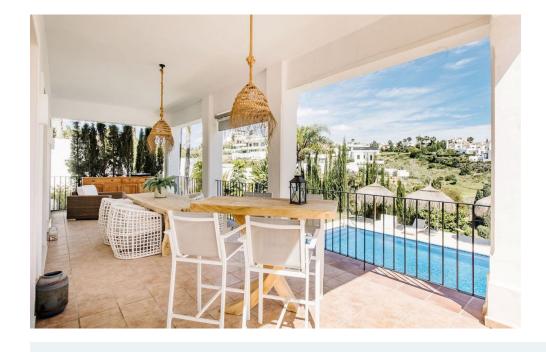

## The villa has 3 floors.

On the main floor is the living dining area, where you have direct access to the patio and terrace. Where you can enjoy a lovely outdoor feeling, BBQ area and view over golf valley. Here you will also find the kitchen, two bedrooms, both with ensuite bathrooms and a geust toilet.

It has a large garden surrounding with salt water heated pool and also two spacious terraces where you can enjoy the sun all day with privacy.

It has a convenient location between Estepona and San Pedro de Alcántara, Just 4 minutes by car from the beach, 13 minutes from the beach, 13 minutes from the beach, 13 minutes from Puerto Banús and 50 WWW LESTION MARCH THE CONTROL CLOSE to all the amenities you need, +34 951 550 565 such as restaurants, supermarket, paddle club, etc.