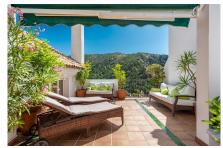

Orientation: East

Views: Mountain views

Parking: 1 underground parking

House area: 150 m<sup>2</sup>

Close to golf

Fireplace

Terrace

Fitted wardrobes

On the first floor, there is a part of the property that makes it tremendously attractive, which includes an additional spacious studio with living room, kitchen, bedroom and bathroom. This independent flat has a terrace offering spectacular views, ideal for enjoying the sun all day long.