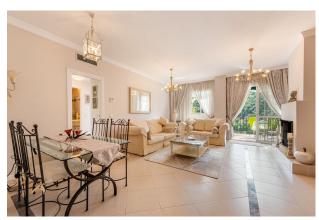

Lift

White goods

Storage room

Utility room

Airconditioning

Duplex penthouse for sale in the charming village of Benahavis.

On the main floor, we find an elegant entrance hall, a cosy and bright living room, 2 bedrooms, 2 bathrooms, a fully fitted kitchen and a separate laundry room. In addition, there is a front terrace with magnificent views of the municipal park and the spectacular natural surroundings of Benahavis.

On the first floor, there is a part of the property that makes it tremendously attractive, which includes an additional spacious studio with living room, kitchen, bedroom and bathroom. This independent flat has a terrace offering spectacular views, ideal for enjoying the sun all day long.