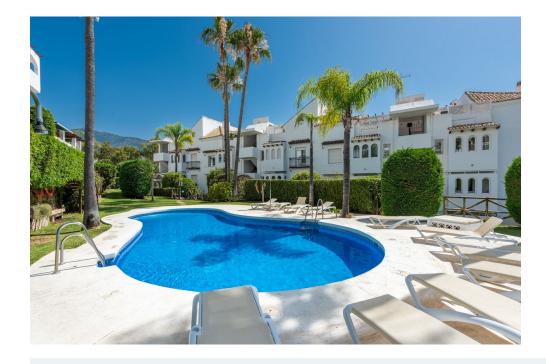

## Benahavís

Ref: RSR4785460

Property type: Penthouse

Location: Benahavís

Bedrooms: 3

Bathrooms: 3

**Swimming pool:** Communal

Garden: Communal

This small development has communal gardens, a large swimming pool and is within walking distance to all the amenities that Benahavis village has to offer. All in all, this is a property with great rental potential or an ideal holiday home.