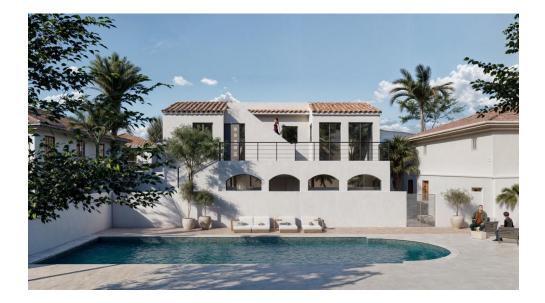

**Furnished** 

Terrace

Airconditioning

Discover this exceptional 5-bedroom villa in the tranquil neighborhood of Torremar, Benalmádena - ideal for large families or holidays with friends. Currently undergoing renovations, the villa is presented with renders instead of photos for now. This property is sold fully furnished and comes with both a First Occupation License (LPO) and a touristic/holiday rental license (RTA), making it a fantastic investment opportunity.

The villa comes with two separate entrances for the upper and lower floor, which gives you two houses in one. On the upper floor, you'll find a bright and spacious open kitchen and living area, thanks to the large windows that let in plenty of natural light. From here you already have amazing sea views. This level has 3 bedrooms, 2 bathrooms, and access to a lovely garden at the back of the house, where you can enjoy your day in the shade.

The lower floor offers a living room, kitchen, 2 bedrooms, 1 bathroom, and a storage room, with in front of the house direct access to the large communal pool (11 m by 5 m). The pool is to be shared with the three neighboring villas.

Other than the garden and pool deck, the villa has various terraces, and a rooftop terrace with the best sea views.

Conveniently situated close to the vibrant Benalmádena Pueblo, Torremar provides easy access to the beautiful sandy beaches of Benalmádena Costa and Carvajal. The Altos del Higuerón commercial center, that offers a supermarket, pharmacy, bars, and restaurants, is also nearby. Additionally, golf enthusiasts will appreciate the proximity to several golf courses.