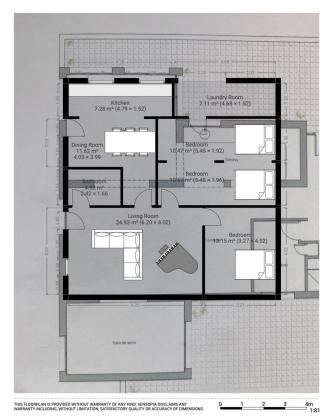

The villa comes with two separate entrances for the upper and lower floor, which gives you two houses in one. On the upper floor, you'll find a bright and spacious open kitchen and living area, thanks to the large windows that let in plenty of natural light. From here you already have amazing sea views. This level has 3 bedrooms, 2 bathrooms, and access to a lovely garden at the back of the house, where you can enjoy your day in the shade.

Puerto Deportivo de Benalmádena: 11,1 km

Málaga airport: 19,3 km Mafo@lancenoteloB5enkres

▼ 1st Floor TOTAL AREA: 106.32 m² · LIVING AREA: 106.32 m² · ROOMS: 9