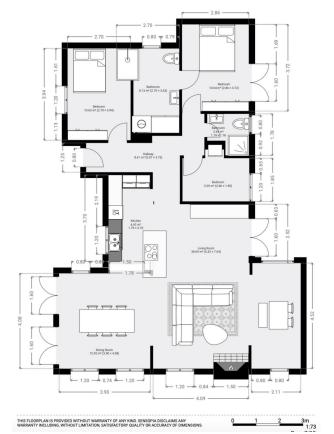

The villa comes with two separate entrances for the upper and lower floor, which gives you two houses in one. On the upper floor, you'll find a bright and spacious open kitchen and living area, thanks to the large windows that let in plenty of natural light. From here you already have amazing sea views. This level has 3 bedrooms, 2 bathrooms, and access to a lovely garden at the back of the house, where you can enjoy your day in the shade.

Puerto Deportivo de Benalmádena: 11,1 km

Málaga airport: 19,3 km Mafo@lancenoteloB5enkres

▼ 1st Floor TOTAL AREA: 106.32 m² · LIVING AREA: 106.32 m² · ROOMS: 9