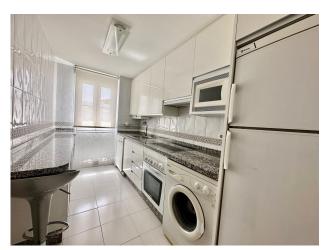

## Property Details:

- \*\*Location\*\*: Marbella Real, Golden Mile, Marbella.
- \*\*Distance to the Beach\*\*: 500 meters
- \*\*Features\*\*:
- Two bedrooms.
- Two bathrooms.
- Three terraces, including a spacious main terrace with a jacuzzi.
- Large living room with access to a terrace.
- Fully equipped kitchen with the possibility of converting into an open-plan kitchen.

Upon entering the property, you will be welcomed by a spacious living room that opens onto a private terrace, allowing you to enjoy the incredible views of the surrounding nature. The fully equipped kitchen has everything you need to create culinary masterpieces. There is the possibility to enlarge the living area by demolishing the kitchen wall, creating a modern open-plan space.