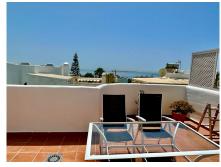

## Property Details:

- \*\*Location\*\*: Marbella Real, Golden Mile, Marbella.
- \*\*Distance to the Beach\*\*: 500 meters
- \*\*Features\*\*:
- Two bedrooms.
- Two bathrooms.
- Three terraces, including a spacious main terrace with a jacuzzi.
- Large living room with access to a terrace.
- Fully equipped kitchen with the possibility of converting into an open-plan kitchen.

The master bedroom also has its own terrace, adding up to a total of three terraces in this penthouse. The highlight of the property is the main terrace, sun-drenched and equipped with a jacuzzi, perfect for relaxation and entertainment under the open sky. Here, you can sunbathe, host evening dinners, and invite guests, all while enjoying stunning panoramic views from the jacuzzi.