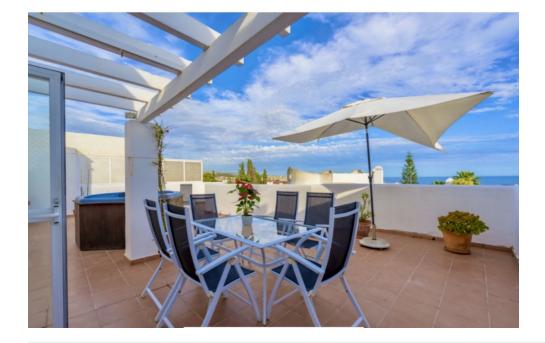

## Property Details:

- \*\*Location\*\*: Marbella Real, Golden Mile, Marbella.
- \*\*Distance to the Beach\*\*: 500 meters
- \*\*Features\*\*:
- Two bedrooms.
- Two bathrooms.
- Three terraces, including a spacious main terrace with a jacuzzi.
- Large living room with access to a terrace.
- Fully equipped kitchen with the possibility of converting into an open-plan kitchen.

The master bedroom also has its own terrace, adding up to a total of three terraces in this penthouse. The highlight of the property is the main terrace, sun-drenched and equipped with a jacuzzi, perfect for relaxation and entertainment under the open sky. Here, you can sunbathe, host evening dinners, and invite guests, all while enjoying stunning panoramic views from the jacuzzi.