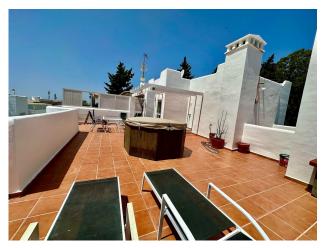

## Property Details:

- \*\*Location\*\*: Marbella Real, Golden Mile, Marbella.
- \*\*Distance to the Beach\*\*: 500 meters
- \*\*Features\*\*:
- Two bedrooms.
- Two bathrooms.
- Three terraces, including a spacious main terrace with a jacuzzi.
- Large living room with access to a terrace.
- Fully equipped kitchen with the possibility of converting into an open-plan kitchen.

The master bedroom also has its own terrace, adding up to a total of three terraces in this penthouse. The highlight of the property is the main terrace, sun-drenched and equipped with a jacuzzi, perfect for relaxation and entertainment under the open sky. Here, you can sunbathe, host evening dinners, and invite guests, all while enjoying stunning panoramic views from the jacuzzi.