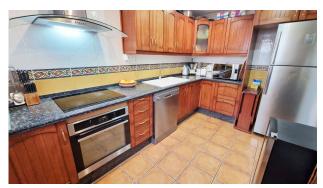

Barbecue

Storage room

Utility room

Parcially furnished

Second line beach property for sale, 100m far from the beach in Fuengirola! Excellent location close to transport, shops and restaurants. The house is set as follows: On the main floor there is a front terrace with morning sun, hall entrance, lounge dining with fireplace, shower room, fully equipped kitchen with utility and access to a large back patio with afternoon sun. On the first floor there are 3 double bedrooms and 2 renovated bathrooms. From upstairs there are partial sea views. The downstairs offers marble floors nad upstairs wooden floors. The lower floor is a large game room/storage currently used as a office and 2 underground parking spaces. The house has new doors, A/C, doble glazed windows, The community has a pool. Sunny and bright and with an excellent location, this house is ready to move into.

Flooring, Barbeque, Double Glazing.

Furniture: Part Furnished. Kitchen: Fully Fitted. Garden: Private. Security: Alarm System.

Parking: Underground, Garage, Private.

tato@lm:nestatement.es

www.ImmoMoment.es