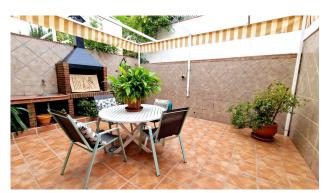

Barbecue

Storage room

Utility room

Parcially furnished

Second line beach property for sale, 100m far from the beach in Fuengirola! Excellent location close to transport, shops and restaurants. The house is set as follows: On the main floor there is a front terrace with morning sun, hall entrance, lounge dining with fireplace, shower room, fully equipped kitchen with utility and access to a large back patio with afternoon sun. On the first floor there are 3 double bedrooms and 2 renovated bathrooms. From upstairs there are partial sea views. The downstairs offers marble floors nad upstairs wooden floors. The lower floor is a large game room/storage currently used as a office and 2 underground parking spaces. The house has new doors, A/C, doble glazed windows, The community has a pool. Sunny and bright and with an excellent location, this house is ready to move into.

Pool: Communal.

Climate Control: Air Conditioning, Fireplace.

Views : Sea.

Features: Fitted Wardrobes, Near Transport, Private Terrace, Storage Room, Utility Room, Ensuite Bathroom, Wood Flooring, Marble