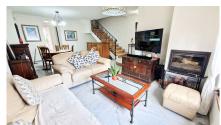

Barbecue

Storage room

Utility room

Parcially furnished

Second line beach property for sale, 100m far from the beach in Fuengirola! Excellent location close to transport, shops and restaurants. The house is set as follows: On the main floor there is a front terrace with morning sun, hall entrance, lounge dining with fireplace, shower room, fully equipped kitchen with utility and access to a large back patio with afternoon sun. On the first floor there are 3 double bedrooms and 2 renovated bathrooms. From upstairs there are partial sea views. The downstairs offers marble floors nad upstairs wooden floors. The lower floor is a large game room/storage currently used as a office and 2 underground parking spaces. The house has new doors, A/C, doble glazed windows, The community has a pool. Sunny and bright and with an excellent location, this house is ready to move into.

House area: 140 m<sup>2</sup>

Close to sea

**Fireplace** 

Terrace

Airconditioning

Fitted wardrobes

Alarm system

White goods