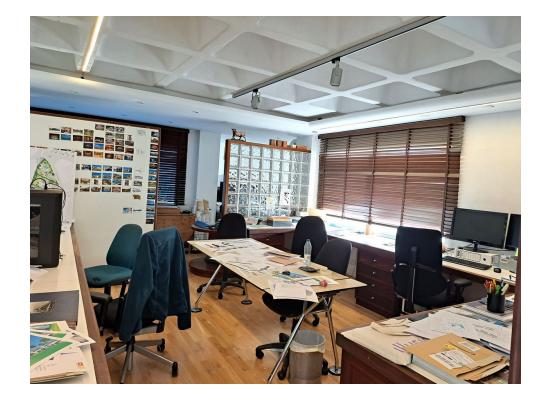

## - PUERTA DE BANUS - PUERTO BANUS -

Excellent location! This office of 90 meters. It is located at the entrance of Puerto Banus, it has easy access to the National 340 to Puerto Banus and the Nueva Andalucia area. It is located on the middle floor, it is very bright and is currently furnished for an architect studio. It has an area divided by glass panels, a meeting room, kitchen and 1 bathroom.