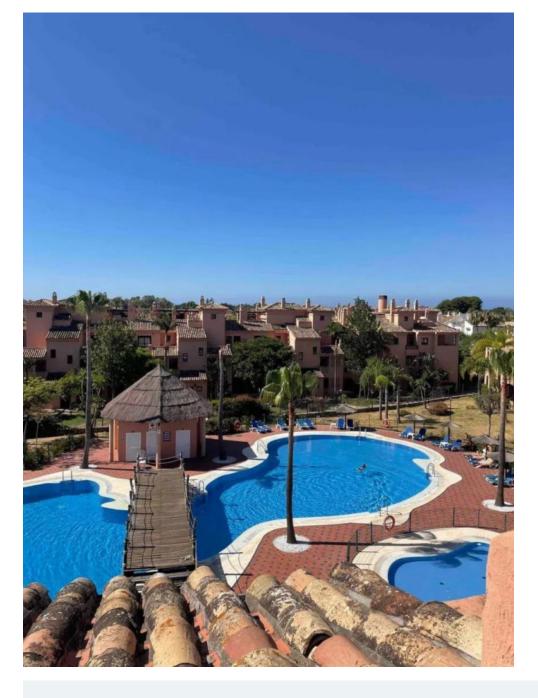

Lift

White goods

Airconditioning

Beautiful duplex on floors 2 and attic in the Hacienda del Sol Complex, in Estepona. South orientation. Two bedrooms and two bathrooms, large living room and kitchen. Constructed area of 158 m2 and solarium terrace of 144 m2. Two parking spaces and large storage room. Large common areas with several swimming pools, gardens, gym and 24-hour concierge."

Penthouse Duplex, Atalaya, Costa del Sol.

2 Bedrooms, 2 Bathrooms, Built 158 m², Terrace 144 m².

Setting: Beachside, Close To Golf, Close To Shops, Close To Sea, Close To Schools, Urbanisation.

Orientation : South. Condition : Excellent. Pool : Communal, Indoor.