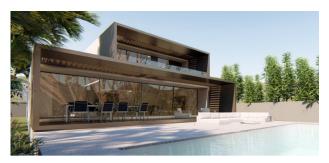

Acquire a unique opportunity in Santangelo, Benalmádena: an urban plot of 715m2 with a construction project for a detached house and a granted building permit.

In the heart of urban development, Sant Angelo Norte stands out as a prominent neighborhood on the Costa del Sol. This plot enjoys an exceptional location, offering panoramic views of the mountains and the sea, blending suburban serenity with unbeatable connectivity to key points of interest.

The single-family housing project designed for this plot is a modern masterpiece spanning 3 floors. Featuring 3 bedrooms, 3 bathrooms, an open kitchen with a laundry area, and a charming inner courtyard, the residence incorporates a bright dining-living room with windows that flood the space with natural light. Two adaptable spaces allow for customization according to your preferences, and the parking area accommodates two vehicles. The project includes an elevator, a spacious pool, and a meticulously designed garden.

The building permit has already been granted, paving the way for this exclusive architectural vision to come to life.

With easy access to the highway, this plot is only a 13-minute drive from Malaga Airport, 15 minutes from Fuengirola, and 25 minutes from Marbella.