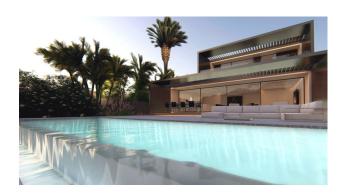

Acquire a unique opportunity in Santangelo, Benalmádena: an urban plot of 715m2 with a construction project for a detached house and a granted building permit.

In the heart of urban development, Sant Angelo Norte stands out as a prominent neighborhood on the Costa del Sol. This plot enjoys an exceptional location, offering panoramic views of the mountains and the sea, blending suburban serenity with unbeatable connectivity to key points of interest.

The single-family housing project designed for this plot is a modern masterpiece spanning 3 floors. Featuring 3 bedrooms, 3 bathrooms, an open kitchen with a laundry area, and a charming inner courtyard, the residence incorporates a bright dining-living room with windows that flood the space with natural light. Two adaptable spaces allow for customization according to your preferences, and the parking area accommodates two vehicles. The project includes an elevator, a spacious pool, and a meticulously designed garden.

The building permit has already been granted, paving the way for this exclusive architectural vision to come to life.

With easy access to the highway, this plot is only a 13-minute drive from Malaga Airport, 15 minutes from Fuengirola, and 25 minutes from Marbella.