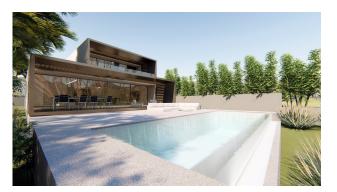

Acquire a unique opportunity in Santangelo, Benalmádena: an urban plot of 715m2 with a construction project for a detached house and a granted building permit.

In the heart of urban development, Sant Angelo Norte stands out as a prominent neighborhood on the Costa del Sol. This plot enjoys an exceptional location, offering panoramic views of the mountains and the sea, blending suburban serenity with unbeatable connectivity to key points of interest.

The single-family housing project designed for this plot is a modern masterpiece spanning 3 floors. Featuring 3 bedrooms, 3 bathrooms, an open kitchen with a laundry area, and a charming inner courtyard, the residence incorporates a bright dining-living room with windows that flood the space with natural light. Two adaptable spaces allow for customization according to your preferences, and the parking area accommodates two vehicles. The project includes an elevator, a spacious pool, and a meticulously designed garden.

The building permit has already been granted, paving the way for this exclusive architectural vision to come to life.

With easy access to the highway, this plot is only a 13-minute drive from Malaga Airport, 15 minutes from Fuengirola, and 25 minutes from Marbella.