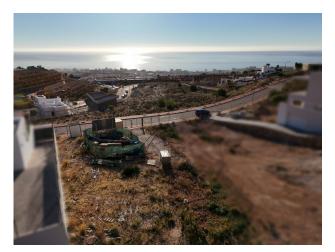

Acquire a unique opportunity in Santangelo, Benalmádena: an urban plot of 715m2 with a construction project for a detached house and a granted building permit.

In the heart of urban development, Sant Angelo Norte stands out as a prominent neighborhood on the Costa del Sol. This plot enjoys an exceptional location, offering panoramic views of the mountains and the sea, blending suburban serenity with unbeatable connectivity to key points of interest.

The building permit has already been granted, paving the way for this exclusive architectural vision to come to life.

With easy access to the highway, this plot is only a 13-minute drive from Malaga Airport, 15 minutes from Fuengirola, and 25 minutes from Marbella.