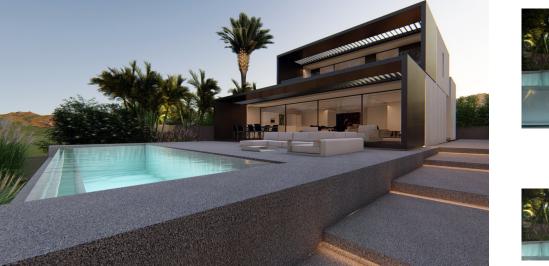

Acquire a unique opportunity in Santangelo, Benalmádena: an urban plot of 715m2 with a construction project for a detached house and a granted building permit.

In the heart of urban development, Sant Angelo Norte stands out as a prominent neighborhood on the Costa del Sol. This plot enjoys an exceptional location, offering panoramic views of the mountains and the sea, blending suburban serenity with unbeatable connectivity to key points of interest.

The single-family housing project designed for this plot is a modern masterpiece spanning 3 floors. Featuring 3 bedrooms, 3 bathrooms, an open kitchen with a laundry area, and a charming inner courtyard, the residence incorporates a bright dining-living room with windows that flood the space with natural light. Two adaptable spaces allow for customization according to your preferences, and the parking area accommodates two vehicles. The project includes an elevator, a spacious pool, and a meticulously designed garden.