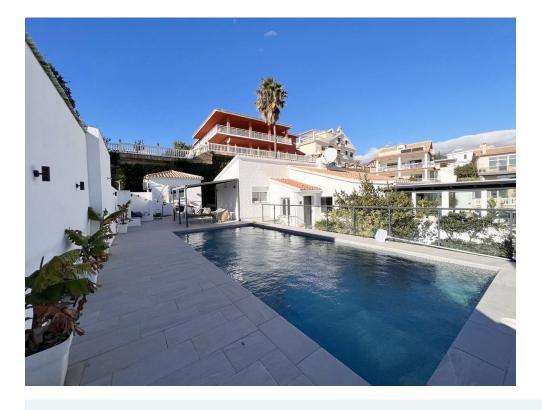

Fitted wardrobes

Utility room

Airconditioning

WiFi

Storage room

Terrace

Barbecue

Spectacular renovated villa very close to the Torreblanca beach with a fully independent two-bedroom apartment and private pool with sea views.

The main house has 4 bedrooms (2 of them on the ground floor) and two bathrooms (1 of them en suite in the main room), a totally independent renovated kitchen with access to the terrace and a spacious living room together with the terrace with views Sea.

It also has a large independent room in the garden area currently used as an office/office and a completely independent apartment with 2 bedrooms and 1 bathroom with an open kitchen. (Ideal for guests or for rent) The property has a private garage for two cars (open) and a completely renovated private pool.

## DO NOT HESITATE TO VISIT IT, CONTACT US WITHOUT COMMITMENT!!

VIRTUAL TOUR

Detached Villa, Torreblanca, Costa del Sol.

7 Bedrooms, 3 Bathrooms, Built 296 m<sup>2</sup>, Terrace 25 m<sup>2</sup>, Garden/Plot 750 m<sup>2</sup>.