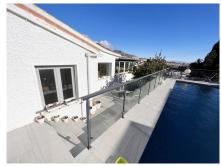

The main house has 4 bedrooms (2 of them on the ground floor) and two bathrooms (1 of them en suite in the main room), a totally independent renovated kitchen with access to the terrace and a spacious living room together with the terrace with views Sea.

It also has a large independent room in the garden area currently used as an office/office and a completely independent apartment with 2 bedrooms and 1 bathroom with an open kitchen. (Ideal for guests or for rent) The property has a private garage for two cars (open) and a completely renovated private pool.

Setting: Beachside, Close To Sea, Close To Schools.

Orientation: East.

Condition: Excellent, Recently Renovated.

Pool: Private.

Climate Control: Air Conditioning.

Views : Sea, Mountain.

Features: Covered Terrace, Fitted Wardrobes, Private Terrace, Satellite TV, WiFi, Games Room, Guest Apartment, Guest House, Storage Room, Utility Room, Ensuite Bathroom, Wood Flooring, Barbeque, Staff Accommodation,