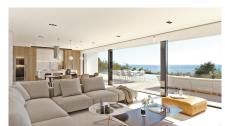

For added comfort, living/dining room and kitchen are on the same floor. The kitchen connects to the living room through a island, so nothing separates you from your friends. Large windows lead to the solarium with infinity pool which blends in with the sea.