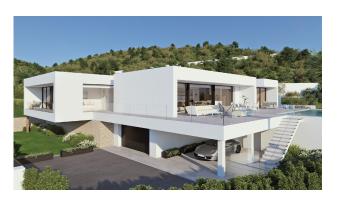

## NEW BUILD LUXURY VILLA IN CUMBRE DEL SOL

New Build modern villa located in the Cumbre del Sol Resort, an exclusive area of large luxury villas that elegantly overlook the Mediterranean Sea.

New Build villa is designed for enjoyment and recreation. All the extras of this modern luxury villa can be found on this plot of more than 1,300 square metres. A villa with 3 bedrooms, 5 bathrooms and parking for 4 cars: 2 spaces under a covered porch and 2 in a locked garage.

For added comfort, living/dining room and kitchen are on the same floor. The kitchen connects to the living room through a island, so nothing separates you from your friends. Large windows lead to the solarium with infinity pool which blends in with the sea.

The exclusivity of this modern villa lies in its lower floor, which is dedicated to entertain the whole family. It contains a private gym with bathroom and sauna as well as a cinema room. All comes with a porch under which you can relax surrounded by the tranquillity of the sea.