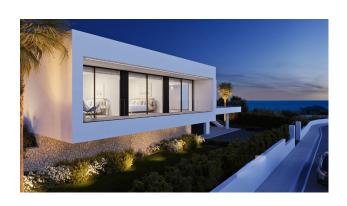

## NEW BUILD LUXURY VILLA IN CUMBRE DEL SOL

New Build modern villa located in the Cumbre del Sol Resort, an exclusive area of large luxury villas that elegantly overlook the Mediterranean Sea.

New Build villa is designed for enjoyment and recreation. All the extras of this modern luxury villa can be found on this plot of more than 1,300 square metres. A villa with 3 bedrooms, 5 bathrooms and parking for 4 cars: 2 spaces under a covered porch and 2 in a locked garage.

The main bedroom has an en-suite bathroom and a spacious walk-in closet, its porch allows you to admire the Mediterranean sea in all its beauty. The other two bedrooms share a marvelous terrace and a spare zone, which can be used for recreation or as an office. Both have an en-suite bathroom.