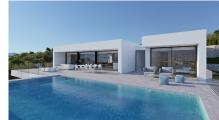

## NEW BUILD LUXURY VILLA IN CUMBRE DEL SOL

New Build modern villa located in the Cumbre del Sol Resort, an exclusive area of large luxury villas that elegantly overlook the Mediterranean Sea.

New Build villa is designed for enjoyment and recreation. All the extras of this modern luxury villa can be found on this plot of more than 1,300 square metres. A villa with 3 bedrooms, 5 bathrooms and parking for 4 cars: 2 spaces under a covered porch and 2 in a locked garage.

For added comfort, living/dining room and kitchen are on the same floor. The kitchen connects to the living room through a island, so nothing separates you from your friends. Large windows lead to the solarium with infinity pool which blends in with the sea.