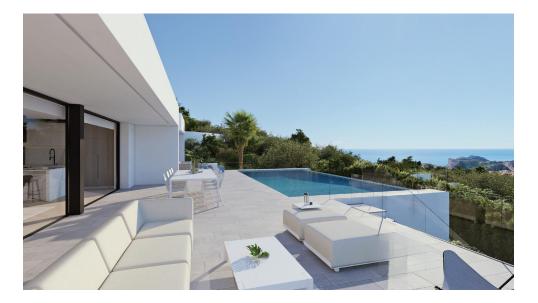

For added comfort, living/dining room and kitchen are on the same floor. The kitchen connects to the living room through a island, so nothing separates you from your friends. Large windows lead to the solarium with infinity pool which blends in with the sea.

The exclusivity of this modern villa lies in its lower floor, which is dedicated to entertain the whole family. It contains a private gym with bathroom and sauna as well as a cinema room. All comes with a porch under which you can relax surrounded by the tranquillity of the sea.