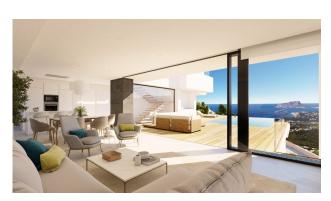

On the top floor there are 3 bedrooms of the house. On the middle floor is the day area, with an open-plan kitchen, living room and dining room which opens onto the terrace and pool area through sliding glass enclosures, integrating the different spaces.