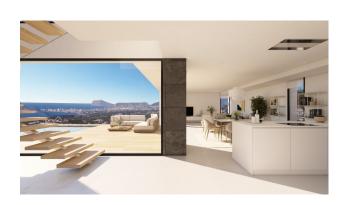

On the top floor there are 3 bedrooms of the house. On the middle floor is the day area, with an open-plan kitchen, living room and dining room which opens onto the terrace and pool area through sliding glass enclosures, integrating the different spaces.