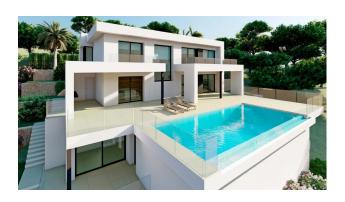

## NEW BUILD LUXURY VILLA IN CUMBRE DEL SOL

To relax and get away from it all, surrounded by incredible sea views; it is possible in this exclusive villa located in the Residential Resort Cumbre del Sol.

New Build Luxury villa is distributed over several floors, in open and comfortable spaces, where the interior/exterior limits are crossed and blurred. A project with light colors, wood and lots of natural light from outside.

On the ground floor is the day time area, a large open kitchen with an impressive island, with a breakfast bench, open view to the porch, a spectacular summer dining area facing the sea, with barbecue and outdoor bathroom. The living-dining room also has an exquisite porch, which further enhances the idea of "living outside" with several seating areas next to the infinity pool and jacuzzi, to enjoy the wonderful sunny days that the Costa Blanca offers without losing sight of the Mediterranean Sea.