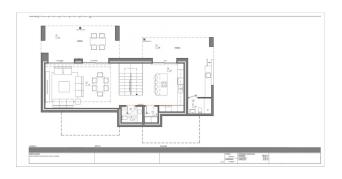

On the ground floor is the day time area, a large open kitchen with an impressive island, with a breakfast bench, open view to the porch, a spectacular summer dining area facing the sea, with barbecue and outdoor bathroom. The living-dining room also has an exquisite porch, which further enhances the idea of "living outside" with several seating areas next to the infinity pool and jacuzzi, to enjoy the wonderful sunny days that the Costa Blanca offers without losing sight of the Mediterranean Sea.