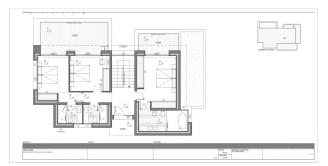

Access to the house is via the upper floor, with a large hall that houses the stairwell and delimits the two modules of the villa. The 3 bedrooms of this villa are located on this floor. In one wing is the master bedroom, spacious and bright, with a private terrace and a spectacular en-suite bathroom. The other wing houses the other two bedrooms, both with en-suite bathrooms and a large terrace.