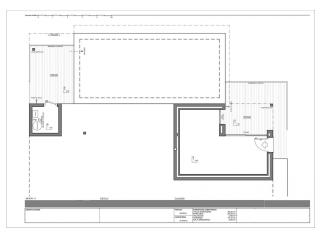

On the ground floor is the day time area, a large open kitchen with an impressive island, with a breakfast bench, open view to the porch, a spectacular summer dining area facing the sea, with barbecue and outdoor bathroom. The living-dining room also has an exquisite porch, which further enhances the idea of "living outside" with several seating areas next to the infinity pool and jacuzzi, to enjoy the wonderful sunny days that the Costa Blanca offers without losing sight of the Mediterranean Sea.

The property continues to surprise us, as there is still a basement of almost 30m<sup>2</sup>, with porch and private terrace, to create a unique space, from an extra bedroom, a work area or whatever it is the new owner desires.