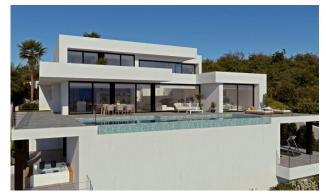

House area : Plot area :

783 m<sup>2</sup> 1087 m<sup>2</sup>

The most spectacular feature of this villa is its impressive living room, with an open layout with three distinct areas, TV area, living room and dining room also joined with the kitchen, large, by a magnificent central island. All the main rooms are connected to the outside, with the pool terrace and the porch to enjoy eating outdoors and watching the sea for practically all the year.

The villa has a total of four bedrooms, all with en suite bathroom, dressing room or wardrobes and access to terrace with sea views.

Equipped with parking for two vehicles, and impressive outdoor areas with infinity pool, gardens, terraces and a large porch to enjoy living in the Mediterranean. Included in the villa: