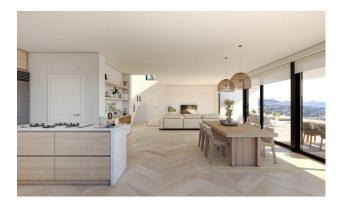

House area : Plot area :

783 m<sup>2</sup> 1087 m<sup>2</sup>

The most spectacular feature of this villa is its impressive living room, with an open layout with three distinct areas, TV area, living room and dining room also joined with the kitchen, large, by a magnificent central island. All the main rooms are connected to the outside, with the pool terrace and the porch to enjoy eating outdoors and watching the sea for practically all the year.