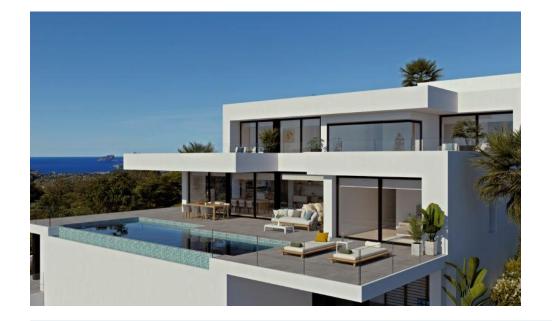

## ImmoMoment 4 bedroom Detached Villa in **Benitachell** Ref: CBSN0701

€2,720,000

Sales - Rentals - Management

Property type : Detached Villa Location : Benitachell Bedrooms: 4 Bathrooms: 5

Swimming pool : Private Views : Sea views

House area : Plot area :

783 m<sup>2</sup> 1087 m<sup>2</sup>

The most spectacular feature of this villa is its impressive living room, with an open layout with three distinct areas, TV area, living room and dining room also joined with the kitchen, large, by a magnificent central island. All the main rooms are connected to the outside, with the pool terrace and the porch to enjoy eating outdoors and watching the sea for practically all the year.

The villa has a total of four bedrooms, all with en suite bathroom, dressing room or wardrobes and access to terrace with sea views.

Equipped with parking for two vehicles, and impressive outdoor areas with infinity pool, gardens, terraces and a large porch to enjoy living in the Mediterranean. Included in the villa: