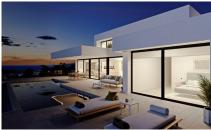

House area : Plot area :

783 m<sup>2</sup> 1087 m<sup>2</sup>

The most spectacular feature of this villa is its impressive living room, with an open layout with three distinct areas, TV area, living room and dining room also joined with the kitchen, large, by a magnificent central island. All the main rooms are connected to the outside, with the pool terrace and the porch to enjoy eating outdoors and watching the sea for practically all the year.

The villa has a total of four bedrooms, all with en suite bathroom, dressing room or wardrobes and access to terrace with sea views.

Equipped with parking for two vehicles, and impressive outdoor areas with infinity pool, gardens, terraces and a large porch to enjoy living in the Mediterranean. Included in the villa: