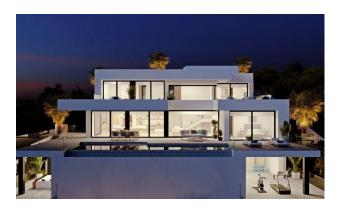

House area : Plot area :

783 m<sup>2</sup> 1087 m<sup>2</sup>

The most spectacular feature of this villa is its impressive living room, with an open layout with three distinct areas, TV area, living room and dining room also joined with the kitchen, large, by a magnificent central island. All the main rooms are connected to the outside, with the pool terrace and the porch to enjoy eating outdoors and watching the sea for practically all the year.

The master bedroom also deserves a special mention, with an en-suite bathroom with double-basin, with bathtub and shower, communicated with the dressing room and the seating area, a design oriented to comfort, that lets in the light and the sun and that allows us to wake up contemplating the sea.