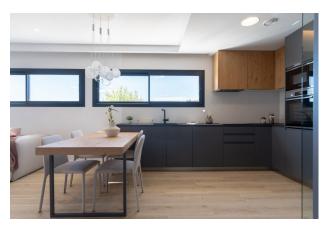

## NEW BUILD RESIDENTIAL IN CUMBRE DEL SOL

New Built modern apartments with 2 bedrooms and 2 bathrooms, kitchen open to the living room, with various models to choose from: terrace and garden on the ground floor apartments, solarium on the top floor.

The equipment in the apartments are also oriented to comfort with under-floor heating, hot and cold air conditioning by conduits with thermostat in the living room, hot water by Altherma system, electrical appliances are included and a project of decoration to give them style and warmness.