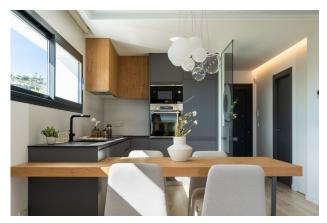

## NEW BUILD RESIDENTIAL IN CUMBRE DEL SOL

New Built modern apartments with 2 bedrooms and 2 bathrooms, kitchen open to the living room, with various models to choose from: terrace and garden on the ground floor apartments, solarium on the top floor.

The equipment in the apartments are also oriented to comfort with under-floor heating, hot and cold air conditioning by conduits with thermostat in the living room, hot water by Altherma system, electrical appliances are included and a project of decoration to give them style and warmness.