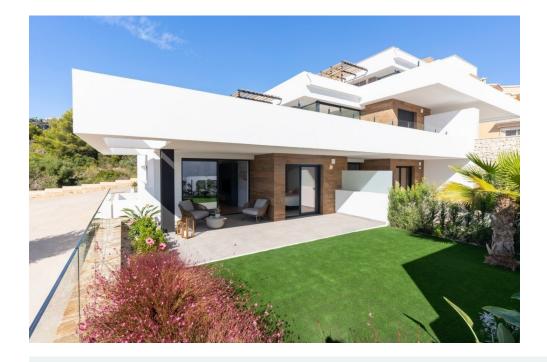

## Immo Moment 2 bedroom Apartment in **Benitachell**

€454,000

**Property type:** Apartment Swimming pool: Yes House area: 88 m<sup>2</sup>

Location: Benitachell

Bedrooms: 2 Bathrooms: 2

Pre-air conditioning

## NEW BUILD RESIDENTIAL IN CUMBRE DEL SOL

New Built modern apartments with 2 bedrooms and 2 bathrooms, kitchen open to the living room, with various models to choose from: terrace and garden on the ground floor apartments, solarium on the top floor.

The communal areas are designed for relax and enjoy as a family, with pool surrounded by large terraces to enjoy the sun, playground for kids, social club, gardens and parking areas.

Within a short distance to Cala del Llebeig, the urban core of Moraira and all the services that Residential Resort Cumbre del Sol is equipped with.