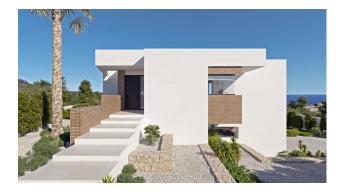

The geometric shapes that outline the exterior structure are clad in glass and sheets of natural stone in grey, which contrasts with the white of the façade. The cube that houses the terrace of the master bedroom stands out, jutting out and directly overlooking the sea.