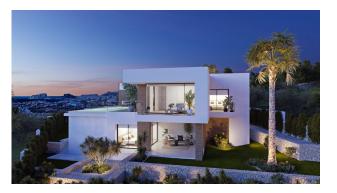

## NEW BUILD LUXURY VILLA IN CUMBRE DEL SOL

An exclusive house in an idyllic setting on the Residential Resort Cumbre de Sol, a contemporary masterpiece with wonderful sea views.

The upper floor houses the entire house, which provides extra comfort. The night area consists of three en-suite bedrooms bathed in natural light that preserve a great deal of privacy with respect to the day areas.

The living room, dining room and kitchen are linked to the exterior, thanks to the use of glass walls that favour a permanent visual connection with the sea.

The terrace of more than 70m<sup>2</sup> is dominated by an infinity pool. The house is complemented by a multi-purpose basement with two porches and a garage.

The geometric shapes that outline the exterior structure are clad in glass and sheets of natural stone in grey, which contrasts with the white of the façade. The cube that houses the terrace of the master bedroom stands out, jutting out and directly overlooking the sea.