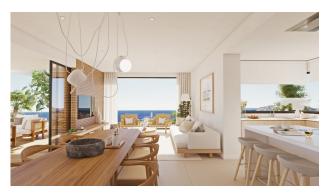

The living room, dining room and kitchen are linked to the exterior, thanks to the use of glass walls that favour a permanent visual connection with the sea.

The terrace of more than 70m<sup>2</sup> is dominated by an infinity pool. The house is complemented by a multi-purpose basement with two porches and a garage.