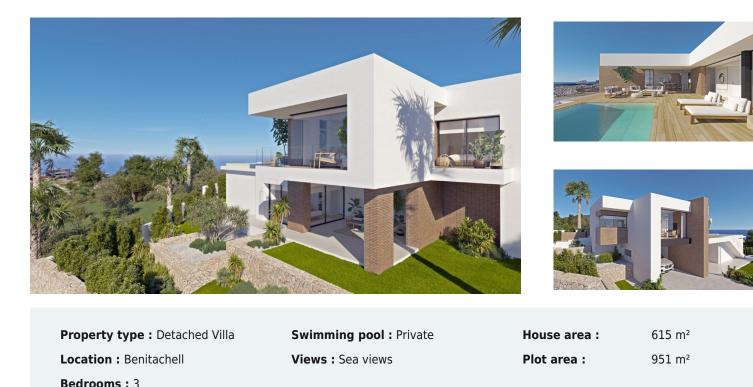

## NEW BUILD LUXURY VILLA IN CUMBRE DEL SOL

An exclusive house in an idyllic setting on the Residential Resort Cumbre de Sol, a contemporary masterpiece with wonderful sea views.

The upper floor houses the entire house, which provides extra comfort. The night area consists of three en-suite bedrooms bathed in natural light that preserve a great deal of privacy with respect to the day areas.

The living room, dining room and kitchen are linked to the exterior, thanks to the use of glass walls that favour a permanent visual connection with the sea.

The terrace of more than 70m<sup>2</sup> is dominated by an infinity pool. The house is complemented by a multi-purpose basement with two porches and a garage.

The geometric shapes that outline the exterior structure are clad in glass and sheets of natural stone in grey, which contrasts with the white of the façade. The cube that houses the terrace of the master bedroom stands out, jutting out and directly overlooking the sea.