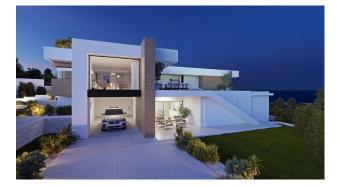

## NEW BUILD LUXURY VILLA IN CUMBRE DEL SOL

An exclusive house in an idyllic setting on the Residential Resort Cumbre de Sol, a contemporary masterpiece with wonderful sea views.

The upper floor houses the entire house, which provides extra comfort. The night area consists of three en-suite bedrooms bathed in natural light that preserve a great deal of privacy with respect to the day areas.

The living room, dining room and kitchen are linked to the exterior, thanks to the use of glass walls that favour a permanent visual connection with the sea.

The terrace of more than 70m<sup>2</sup> is dominated by an infinity pool. The house is complemented by a multi-purpose basement with two porches and a garage.

The geometric shapes that outline the exterior structure are clad in glass and sheets of natural stone in grey, which contrasts with the white of the façade. The cube that houses the terrace of the master bedroom stands out, jutting out and directly overlooking the sea.