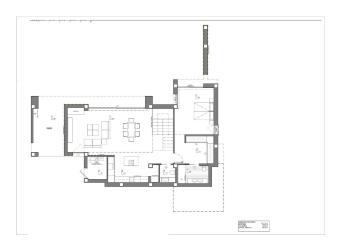

A modern design and an elegant and bright layout are the keys to this villa with 3 bedrooms, all with en-suite bathrooms, with the master bedroom also having a large dressing room. The ground floor of this property allows us to extend it to 4 bedrooms.

The main floor is characterised by open-plan spaces, where the kitchen and living-dining room are joined together and open onto the main terrace with a beautiful private infinity pool and the porch.

Its layout and design have been conceived to make the most of the sea views, both from the bedrooms and from the livingdining room. At the same time, special attention has been paid to privacy, incorporating a vertical wall that not only provides privacy to the main terrace, but also stands out as a decorative element.