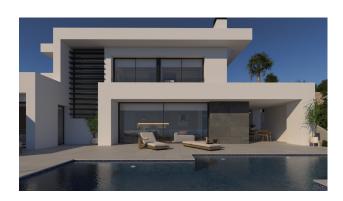

## NEW BUILD VILLA WITH THE SEA VIEWS IN CUMBRE DEL SOL

New Build luxury villa with private pool and sea views in the Residential Resort Cumbre del Sol, in Benitachell, on the Costa Blanca North, between Alicante and Valencia city.

A modern design and an elegant and bright layout are the keys to this villa with 3 bedrooms, all with en-suite bathrooms, with the master bedroom also having a large dressing room. The ground floor of this property allows us to extend it to 4 bedrooms.

The main floor is characterised by open-plan spaces, where the kitchen and living-dining room are joined together and open onto the main terrace with a beautiful private infinity pool and the porch.

Its layout and design have been conceived to make the most of the sea views, both from the bedrooms and from the livingdining room. At the same time, special attention has been paid to privacy, incorporating a vertical wall that not only provides privacy to the main terrace, but also stands out as a decorative element.