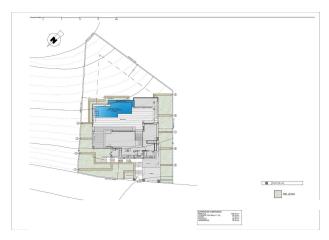

## Immo Moment 3 bedroom Detached Villa in **Benitachell**

Ref: CBSN0694

€1,745,000

Property type: Detached Villa

Location: Benitachell

Bedrooms: 3 Bathrooms: 4 **Swimming pool:** Private

Views: Sea views

181 m<sup>2</sup> House area:

Plot area: 824 m<sup>2</sup>

Pre-air conditioning

## NEW BUILD VILLA WITH THE SEA VIEWS IN CUMBRE DEL SOL

New Build luxury villa with private pool and sea views in the Residential Resort Cumbre del Sol, in Benitachell, on the Costa Blanca North, between Alicante and Valencia city.

A modern design and an elegant and bright layout are the keys to this villa with 3 bedrooms, all with en-suite bathrooms, with the master bedroom also having a large dressing room. The ground floor of this property allows us to extend it to 4 bedrooms.

The main floor is characterised by open-plan spaces, where the kitchen and living-dining room are joined together and open onto the main terrace with a beautiful private infinity pool and the porch.

Its layout and design have been conceived to make the most of the sea views, both from the bedrooms and from the livingdining room. At the same time, special attention has been paid to privacy, incorporating a vertical wall that not only provides privacy to the main terrace, but also stands out as a decorative element.