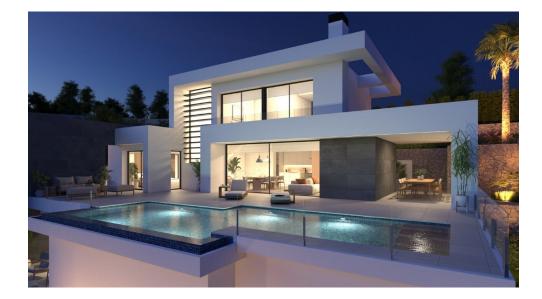

## NEW BUILD VILLA WITH THE SEA VIEWS IN CUMBRE DEL SOL

New Build luxury villa with private pool and sea views in the Residential Resort Cumbre del Sol, in Benitachell, on the Costa Blanca North, between Alicante and Valencia city.

A modern design and an elegant and bright layout are the keys to this villa with 3 bedrooms, all with en-suite bathrooms, with the master bedroom also having a large dressing room. The ground floor of this property allows us to extend it to 4 bedrooms.

The main floor is characterised by open-plan spaces, where the kitchen and living-dining room are joined together and open onto the main terrace with a beautiful private infinity pool and the porch.

Its layout and design have been conceived to make the most of the sea views, both from the bedrooms and from the livingdining room. At the same time, special attention has been paid to privacy, incorporating a vertical wall that not only provides privacy to the main terrace, but also stands out as a decorative element.