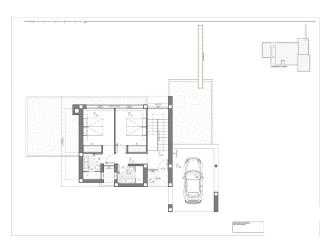

A modern design and an elegant and bright layout are the keys to this villa with 3 bedrooms, all with en-suite bathrooms, with the master bedroom also having a large dressing room. The ground floor of this property allows us to extend it to 4 bedrooms.

The main floor is characterised by open-plan spaces, where the kitchen and living-dining room are joined together and open onto the main terrace with a beautiful private infinity pool and the porch.

Its layout and design have been conceived to make the most of the sea views, both from the bedrooms and from the livingdining room. At the same time, special attention has been paid to privacy, incorporating a vertical wall that not only provides privacy to the main terrace, but also stands out as a decorative element.