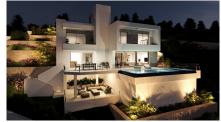

The luxury villa with garden and private swimming pool is distributed over three floors, the access located on the top floor, where we have the parking and the lift that connects the entire house. On the middle floor are located the bedrooms, a total of 3 bedrooms all with access to terrace, a luxury to wake up going out to the terrace to breathe fresh air and start the day watching the Mediterranean.

The ground floor, a large living area full of light, conected to the kitchen and the exterior, which makes this room the heart of the house.

The outdoor spaces of this luxury villa have been taken care of in detail, a garden adapted to the plot, with terraced walls that generate various spaces and levels, and a large terrace with an infinity pool that merges with the sea, are its most characteristic elements.