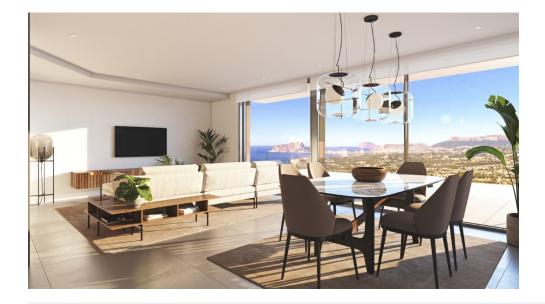

The ground floor, a large living area full of light, conected to the kitchen and the exterior, which makes this room the heart of the house.

The outdoor spaces of this luxury villa have been taken care of in detail, a garden adapted to the plot, with terraced walls that generate various spaces and levels, and a large terrace with an infinity pool that merges with the sea, are its most characteristic elements.