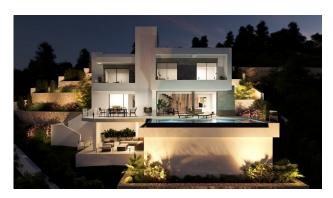

The luxury villa with garden and private swimming pool is distributed over three floors, the access located on the top floor, where we have the parking and the lift that connects the entire house. On the middle floor are located the bedrooms, a total of 3 bedrooms all with access to terrace, a luxury to wake up going out to the terrace to breathe fresh air and start the day watching the Mediterranean.

The ground floor, a large living area full of light, conected to the kitchen and the exterior, which makes this room the heart of the house.

The outdoor spaces of this luxury villa have been taken care of in detail, a garden adapted to the plot, with terraced walls that generate various spaces and levels, and a large terrace with an infinity pool that merges with the sea, are its most characteristic elements.