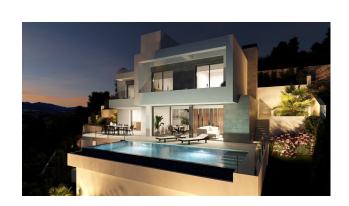

The luxury villa with garden and private swimming pool is distributed over three floors, the access located on the top floor, where we have the parking and the lift that connects the entire house. On the middle floor are located the bedrooms, a total of 3 bedrooms all with access to terrace, a luxury to wake up going out to the terrace to breathe fresh air and start the day watching the Mediterranean.

The ground floor, a large living area full of light, conected to the kitchen and the exterior, which makes this room the heart of the house.

The outdoor spaces of this luxury villa have been taken care of in detail, a garden adapted to the plot, with terraced walls that generate various spaces and levels, and a large terrace with an infinity pool that merges with the sea, are its most characteristic elements.