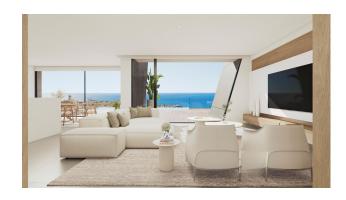

New Build villa is divided into 3 heights and all rooms face the sea, integrating it into the house through large windows. The interior spaces are generous, especially the day area, which consists of a large open space, allowing the residents to be together, rest, cook or simply relax contemplating the spectacular view of the sea that the villa offers.

The day floor also houses the bedroom conceived as the master bedroom, so that the owners can enjoy the comfort of having everything on the same floor and reserve the other two upstairs bedrooms for children or quests. On the ground floor we find another available space to create what the owner desires, from a gym, an office or a leisure room, from where you can continue to enjoy the main feature of this villa, the spectacular view of the sea.