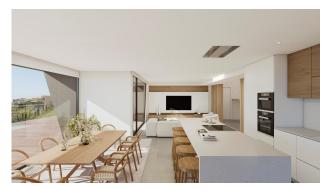

New Build villa is divided into 3 heights and all rooms face the sea, integrating it into the house through large windows. The interior spaces are generous, especially the day area, which consists of a large open space, allowing the residents to be together, rest, cook or simply relax contemplating the spectacular view of the sea that the villa offers.

The day floor also houses the bedroom conceived as the master bedroom, so that the owners can enjoy the comfort of having everything on the same floor and reserve the other two upstairs bedrooms for children or quests. On the ground floor we find another available space to create what the owner desires, from a gym, an office or a leisure room, from where you can continue to enjoy the main feature of this villa, the spectacular view of the sea.