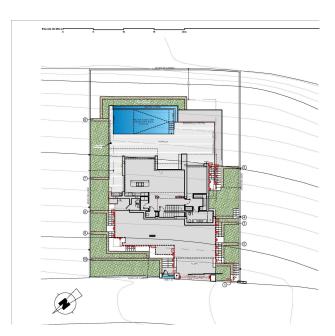

temperate climate that we have on the Costa Blanca North, the exterior of the house plays a major role, as it becomes an extension of the living room, with large porches, barbecue, spacious terraces, an impressive swimming pool with a large predrill, triple the space of this home as the inside and outside merge into one.

The day floor also houses the bedroom conceived as the master bedroom, so that the owners can enjoy the comfort of having everything on the same floor and reserve the other two upstairs bedrooms for children or quests. On the ground floor we find another available space to create what the owner desires, from a gym, an office or a leisure room, from where you can continue to enjoy the main feature of this villa, the spectacular view of the sea.



+34 951 550 565