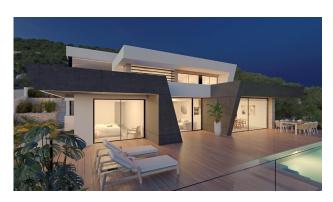

The blue of the sea is integrated with the white of the facade, the raw and native stone present in the walls that terrace the plot, marking the exterior lines of the house and integrating it into the environment.

Taking into account the temperate climate that we have on the Costa Blanca North, the exterior of the house plays a major role, as it becomes an extension of the living room, with large porches, barbecue, spacious terraces, an impressive swimming pool with a large predrill, triple the space of this home as the inside and outside merge into one.