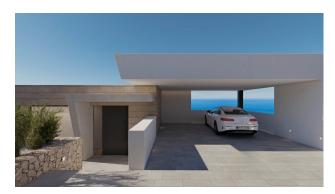

The blue of the sea is integrated with the white of the facade, the raw and native stone present in the walls that terrace the plot, marking the exterior lines of the house and integrating it into the environment.