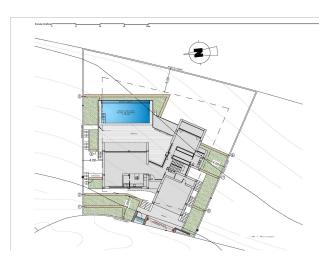

g room has a very warm and cosy design. It consists of a large room, which could be divided into two rooms for more privacy.

On the same floor, we can find the main suite with its own bathroom and private terrace, where you can enjoy the lovely weather and the sea views from the privacy you have from being in your own room.

On the bottom floor there are two large bedrooms, each with their own bathroom and terrace, where you can enjoy the outdoors. There is also a small living room on this floor, where you could read, meditate, or just relax.

The terrace area is crowned by an infinity pool, where you will be able to make the most of the sun and the spectacular views. An ideal place to have an aperitif, enjoy a barbecue with friends and family or simply have a siesta in the sun.