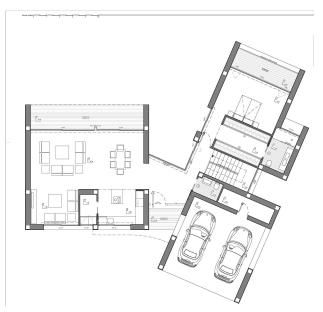

The living area is on the same floor. A spacious kitchen with a centre island equipped with top brand electrical appliances, a large living room and terrace with an amazing view of the Mediterranean sea.

The living room has a very warm and cosy design. It consists of a large room, which could be divided into two rooms for more privacy.

On the same floor, we can find the main suite with its own bathroom and private terrace, where you can enjoy the lovely weather and the sea views from the privacy you have from being in your own room.

On the bottom floor there are two large bedrooms, each with their own bathroom and terrace, where you can enjoy the outdoors. There is also a small living room on this floor, where you could read, meditate, or just relax.