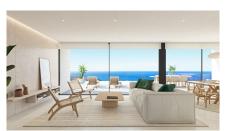

The living area is on the same floor. A spacious kitchen with a centre island equipped with top brand electrical appliances, a large living room and terrace with an amazing view of the Mediterranean sea.

The living room has a very warm and cosy design. It consists of a large room, which could be divided into two rooms for more privacy.

On the same floor, we can find the main suite with its own bathroom and private terrace, where you can enjoy the lovely weather and the sea views from the privacy you have from being in your own room.