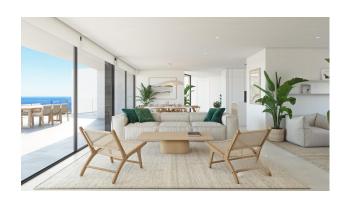

The living area is on the same floor. A spacious kitchen with a centre island equipped with top brand electrical appliances, a large living room and terrace with an amazing view of the Mediterranean sea.

The living room has a very warm and cosy design. It consists of a large room, which could be divided into two rooms for more privacy.

On the same floor, we can find the main suite with its own bathroom and private terrace, where you can enjoy the lovely weather and the sea views from the privacy you have from being in your own room.