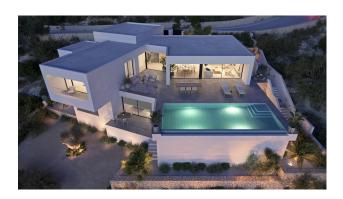

The terrace area is crowned by an infinity pool, where you will be able to make the most of the sun and the spectacular views. An ideal place to have an aperitif, enjoy a barbecue with friends and family or simply have a siesta in the sun.