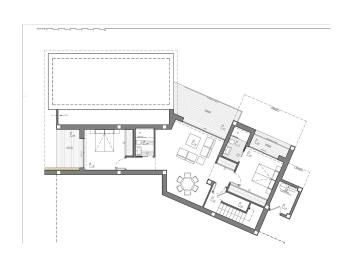

The living area is on the same floor. A spacious kitchen with a centre island equipped with top brand electrical appliances, a large living room and terrace with an amazing view of the Mediterranean sea.

The living room has a very warm and cosy design. It consists of a large room, which could be divided into two rooms for more privacy.

On the same floor, we can find the main suite with its own bathroom and private terrace, where you can enjoy the lovely weather and the sea views from the privacy you have from being in your own room.

On the bottom floor there are two large bedrooms, each with their own bathroom and terrace, where you can enjoy the outdoors. There is also a small living room on this floor, where you could read, meditate, or just relax.