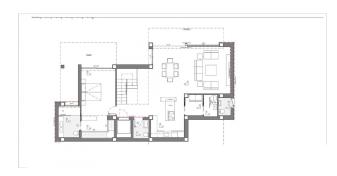

On the main floor is the fourth bedroom of this villa, also with direct access to the terrace and the entire day area, a large open plan living room connected to the kitchen, the terrace and the swimming pool.