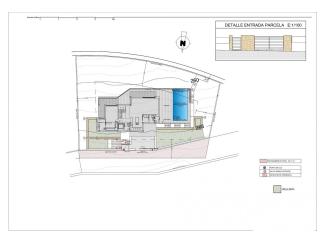

## Immo Moment 4 bedroom Detached Villa in Altea

Ref: CBSN0687

505 m<sup>2</sup>

Property type: Detached Villa Swimming pool: Private House area:

Location: Altea Views: Sea views Plot area: 957 m<sup>2</sup>

The outdoor spaces, built on different levels, allow stone and native plants to play their decorative role, while integrating perfectly with the

Altea is one of the most charming villages on the Costa Blanca. It also holds the official title of Cultural Capital of the Valencian Community.