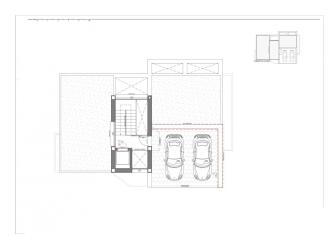

It is built on three levels, access is via the highest level, which houses the garage and the hall of the house, equipped with a lift, so that movement between levels is comfortable.

The middle floor houses three bedrooms, all with en-suite bathrooms and access to a terrace to enjoy the sea from every room of the house.