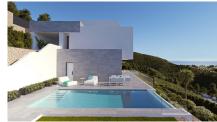

The architecture, with its modern and functional lines, is designed to allow the spaces to breathe and open up to the large terrace and swimming pool.

Light, air, sea and vegetation make it clear that the style adapts to the landscape and integrates with it.

On the main floor is the fourth bedroom of this villa, also with direct access to the terrace and the entire day area, a large open plan living room connected to the kitchen, the terrace and the swimming pool.

The outdoor spaces, built on different levels, allow stone and native plants to play their decorative role, while integrating perfectly with the

Altea is one of the most charming villages on the Costa Blanca. It also holds the official title of Cultural Capital of the Valencian Community.