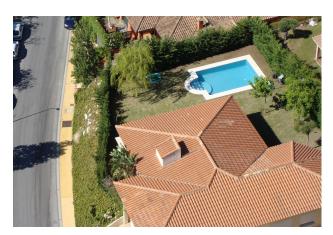

## Immo Moment 5 bedroom Detached Villa in Benalmadena

Ref: RSR4778047

€1,625,000

Property type: Detached Villa

Location: Benalmadena

Bedrooms: 5 Bathrooms: 4 Swimming pool: Private

Garden: Private

**Orientation:** South Views: Sea views

The ground floor or basement is distributed in a garage for two cars, a washing machine, a dryer and an ironing room, two bedrooms with wardrobes, a full bathroom and a 90 square meter hobby room.

First-class qualities of the Porcelanosa brand, it has underfloor heating installation throughout the house, air conditioning throughout the house, wardrobes in all bedrooms. Double glazing on doors and windows. Hydromassage bathtub and walk-in showers. Elevator from street level to first floor. Solar panels with a 600-liter hot water tank. Pool with saline chlorinator. Home automation. Electric shutters. Sound pre-installation.