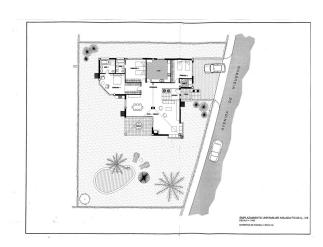

Parking: Closed Garage

House area: 444 m<sup>2</sup>

Plot area: 804 m<sup>2</sup>

WiFi

**Domotics** 

Satellite dish

Not furnished

Handicap access

Very good communication with Fuengirola (7 min) and Benalmádena Pueblo (5 min), as well as the A-7 highway. Close to services such as supermarket, pharmacy, and restaurants.

The urbanization has one of the best Spa and sports centers on the entire Costa del Sol, the owners having the exclusive right of use, with a reduction in the price of the fees for use of the facilities.