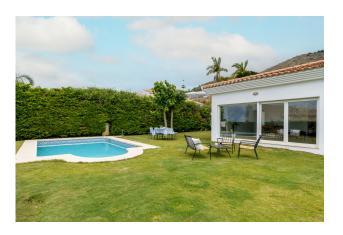

Storage room

Lift

Airconditioning

Fitted wardrobes

Central heating

White goods

EXCELLENT VILLA, located in the luxurious RESERVA DEL HIGUERON Urbanization. It consists of two floors.

The first floor is the main house, with three bedrooms with wardrobes and three bathrooms, a large kitchen and a large living room of 95 square meters, with 6 meter high ceilings in the central part.

The ground floor or basement is distributed in a garage for two cars, a washing machine, a dryer and an ironing room, two bedrooms with wardrobes, a full bathroom and a 90 square meter hobby room.

First-class qualities of the Porcelanosa brand, it has underfloor heating installation throughout the house, air conditioning throughout the house, wardrobes in all bedrooms. Double glazing on doors and windows. Hydromassage bathtub and walk-in showers. Elevator from street level to first floor. Solar panels with a 600-liter hot water tank. Pool with saline chlorinator. Home automation. Electric shutters. Sound pre-installation.