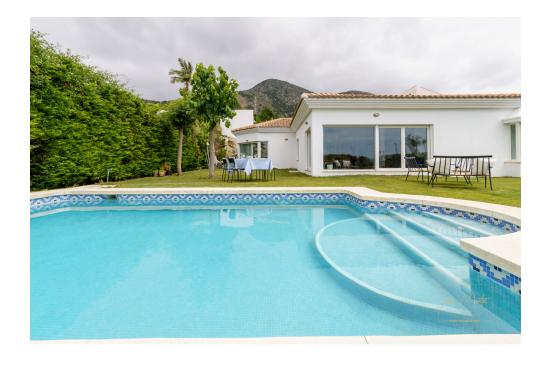

## Immo Moment 5 bedroom Detached Villa in Benalmadena

Ref: RSR4778047

€1,625,000

Property type: Detached Villa

Location: Benalmadena

Bedrooms: 5 Bathrooms: 4 Swimming pool: Private

Garden: Private

**Orientation:** South Views: Sea views

The ground floor or basement is distributed in a garage for two cars, a washing machine, a dryer and an ironing room, two bedrooms with wardrobes, a full bathroom and a 90 square meter hobby room.

First-class qualities of the Porcelanosa brand, it has underfloor heating installation throughout the house, air conditioning throughout the house, wardrobes in all bedrooms. Double glazing on doors and windows. Hydromassage bathtub and walk-in showers. Elevator from street level to first floor. Solar panels with a 600-liter hot water tank. Pool with saline chlorinator. Home automation. Electric shutters. Sound pre-installation.