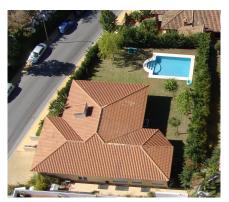

## Immo Moment 5 bedroom Detached Villa in Benalmadena

Ref: RSR4778047

€1,625,000

Property type: Detached Villa

Location: Benalmadena

Bedrooms: 5 Bathrooms: 4 Swimming pool: Private

Garden: Private

**Orientation:** South Views: Sea views

Parking: Closed Garage

House area: 444 m<sup>2</sup>

Plot area: 804 m<sup>2</sup>

WiFi

**Domotics** 

Satellite dish

Not furnished

Handicap access