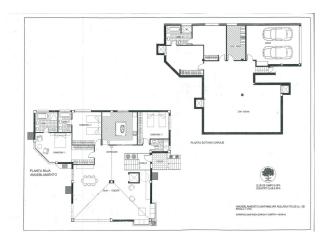

Storage room

Lift

Airconditioning

Fitted wardrobes

Central heating

White goods

EXCELLENT VILLA, located in the luxurious RESERVA DEL HIGUERON Urbanization. It consists of two floors.

The first floor is the main house, with three bedrooms with wardrobes and three bathrooms, a large kitchen and a large living room of 95 square meters, with 6 meter high ceilings in the central part.

The ground floor or basement is distributed in a garage for two cars, a washing machine, a dryer and an ironing room, two bedrooms with wardrobes, a full bathroom and a 90 square meter hobby room.

First-class qualities of the Porcelanosa brand, it has underfloor heating installation throughout the house, air conditioning throughout the house, wardrobes in all bedrooms. Double glazing on doors and windows. Hydromassage bathtub and walk-in showers. Elevator from street level to first floor. Solar panels with a 600-liter hot water tank. Pool with saline chlorinator. Home automation. Electric shutters. Sound pre-installation.