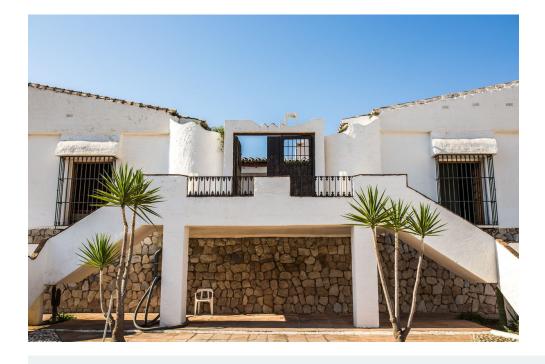

**Orientation:** North

Parking: Open private parking

House area: 236 m<sup>2</sup>

Plot area: 1385 m<sup>2</sup>

Close to sea

the children play.

Entering this house you will warm to its charm instantly.

Even if it is newly built it keeps to the past and respects the traditions that give it a refined country feel. The entrance boasts a natural pebble pavement that harks back to the ancient days of horses and carriages as does the handmade clay tiles that cover the whole floor which is a clear example of the care taken in choosing the materials in this new build.

The home boasts a impresive exposed brick fireplace in addition to the hallow bricks ceiling or some exposed wooden beams and pillars with the benefits of being new but with all the charm and intimacy of an older house as well as wrought-iron balconies rondeño style which contribute to configure a house with all the Andalusian flavor and style essential for lovers of family gatherings or with friends, "La Bodega" with clear Arabic styles throughout. This home also enjoys a tower with amazing 360º panoramic views over Málaga which will feed the imagination in young and old with the sights and sounds of the landscape.

All this makes this house something special, built on a plot of 1,385 m2, at different heights with the possibility of converting rooms into small studios when freinds and family come to stay keeping your privacy. Included in all this is also a must have swiming pool where you can cool off in the summer days or sit and watch