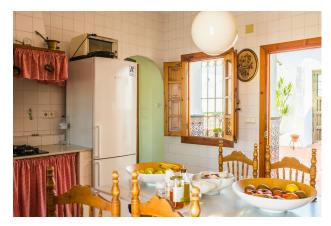

The home boasts a impresive exposed brick fireplace in addition to the hallow bricks ceiling or some exposed wooden beams and pillars with the benefits of being new but with all the charm and intimacy of an older house as well as wrought-iron balconies rondeño style which contribute to configure a house with all the Andalusian flavor and style essential for lovers of family gatherings or with friends, "La Bodega" with clear Arabic styles throughout. This home also enjoys a tower with amazing 360º panoramic views over Málaga which will feed the imagination in young and old with the sights and sounds of the landscape.