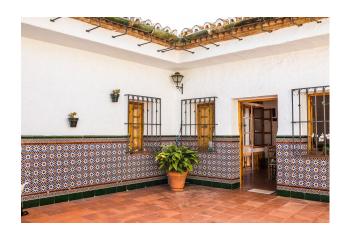

**Orientation:** North

Parking: Open private parking

House area: 236 m<sup>2</sup>

Plot area: 1385 m<sup>2</sup>

Close to sea

the children play.

Entering this house you will warm to its charm instantly.

Even if it is newly built it keeps to the past and respects the traditions that give it a refined country feel. The entrance boasts a natural pebble pavement that harks back to the ancient days of horses and carriages as does the handmade clay tiles that cover the whole floor which is a clear example of the care taken in choosing the materials in this new build.

The home boasts a impresive exposed brick fireplace in addition to the hallow bricks ceiling or some exposed wooden beams and pillars with the benefits of being new but with all the charm and intimacy of an older house as well as wrought-iron balconies rondeño style which contribute to configure a house with all the Andalusian flavor and style essential for lovers of family gatherings or with friends, "La Bodega" with clear Arabic styles throughout. This home also enjoys a tower with amazing 360º panoramic views over Málaga which will feed the imagination in young and old with the sights and sounds of the landscape.