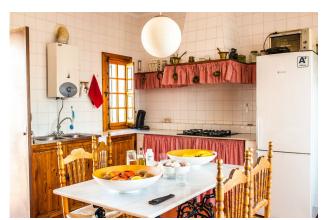

The home boasts a impresive exposed brick fireplace in addition to the hallow bricks ceiling or some exposed wooden beams and pillars with the benefits of being new but with all the charm and intimacy of an older house as well as wrought-iron balconies rondeño style which contribute to configure a house with all the Andalusian flavor and style essential for lovers of family gatherings or with friends, "La Bodega" with clear Arabic styles throughout. This home also enjoys a tower with amazing 360º panoramic views over Málaga which will feed the imagination in young and old with the sights and sounds of the landscape.