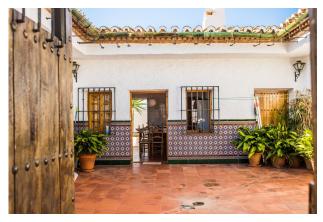

**Orientation:** North

Parking: Open private parking

House area: 236 m<sup>2</sup>

Plot area: 1385 m<sup>2</sup>

Close to sea

the children play.

Entering this house you will warm to its charm instantly.

Even if it is newly built it keeps to the past and respects the traditions that give it a refined country feel. The entrance boasts a natural pebble pavement that harks back to the ancient days of horses and carriages as does the handmade clay tiles that cover the whole floor which is a clear example of the care taken in choosing the materials in this new build.

The home boasts a impresive exposed brick fireplace in addition to the hallow bricks ceiling or some exposed wooden beams and pillars with the benefits of being new but with all the charm and intimacy of an older house as well as wrought-iron balconies rondeño style which contribute to configure a house with all the Andalusian flavor and style essential for lovers of family gatherings or with friends, "La Bodega" with clear Arabic styles throughout. This home also enjoys a tower with amazing 360º panoramic views over Málaga which will feed the imagination in young and old with the sights and sounds of the landscape.