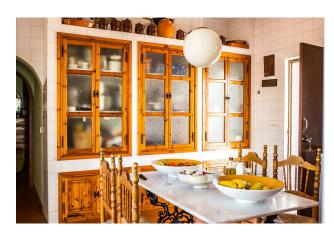

The home boasts a impresive exposed brick fireplace in addition to the hallow bricks ceiling or some exposed wooden beams and pillars with the benefits of being new but with all the charm and intimacy of an older house as well as wrought-iron balconies rondeño style which contribute to configure a house with all the Andalusian flavor and style essential for lovers of family gatherings or with friends, "La Bodega" with clear Arabic styles throughout. This home also enjoys a tower with amazing 360º panoramic views over Málaga which will feed the imagination in young and old with the sights and sounds of the landscape.