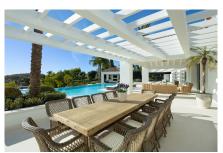

With over 1.000m2 of built, set on a plot that measures 3.000m2, the property will boast amenities that cannot be found anywhere else in Marbella. New owners can enjoy an indoor pool with both steam and infrared sauna as well as a jacuzzi, cold pod, gym, bodega, screening room, game room, massage room, relaxation room and a glam-room which includes a hairdresser and make-up station. The main level offers 6 bedrooms and 7 baths, a large gourmet kitchen, dining room, TV room and a spacious living room overlooking the immaculate garden.

The beautiful manicured grounds showcase a spacious patio with infinity pool, floating seating group and pool house. Although the property provides unique entertainment areas for residents, guests, kids and families alike still provides a deep feeling of relaxation within its own peaceful refuge, a contrast to the world outside, with design and surroundings that provide calm and harmony.