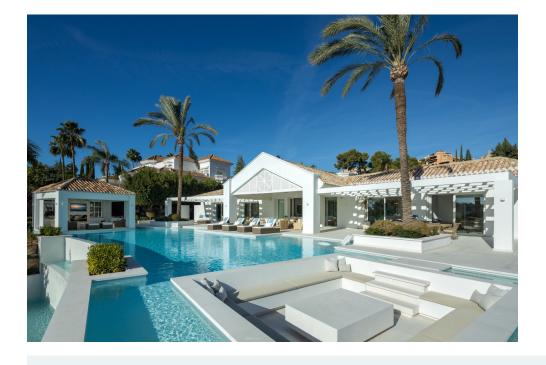

With over 1.000m2 of built, set on a plot that measures 3.000m2, the property will boast amenities that cannot be found anywhere else in Marbella. New owners can enjoy an indoor pool with both steam and infrared sauna as well as a jacuzzi, cold pod, gym, bodega, screening room, game room, massage room, relaxation room and a glam-room which includes a hairdresser and make-up station. The main level offers 6 bedrooms and 7 baths, a large gourmet kitchen, dining room, TV room and a spacious living room overlooking the immaculate garden.

The beautiful manicured grounds showcase a spacious patio with infinity pool, floating seating group and pool house. Although the property provides unique entertainment areas for residents, guests, kids and families alike still provides a deep feeling of relaxation within its own peaceful refuge, a contrast to the world outside, with design and surroundings that provide calm and harmony.