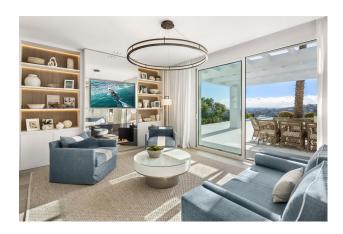

With over 1.000m2 of built, set on a plot that measures 3.000m2, the property will boast amenities that cannot be found anywhere else in Marbella. New owners can enjoy an indoor pool with both steam and infrared sauna as well as a jacuzzi, cold pod, gym, bodega, screening room, game room, massage room, relaxation room and a glam-room which includes a hairdresser and make-up station. The main level offers 6 bedrooms and 7 baths, a large gourmet kitchen, dining room, TV room and a spacious living room overlooking the immaculate garden.