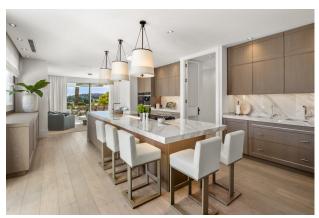

With over 1.000m2 of built, set on a plot that measures 3.000m2, the property will boast amenities that cannot be found anywhere else in Marbella. New owners can enjoy an indoor pool with both steam and infrared sauna as well as a jacuzzi, cold pod, gym, bodega, screening room, game room, massage room, relaxation room and a glam-room which includes a hairdresser and make-up station. The main level offers 6 bedrooms and 7 baths, a large gourmet kitchen, dining room, TV room and a spacious living room overlooking the immaculate garden.