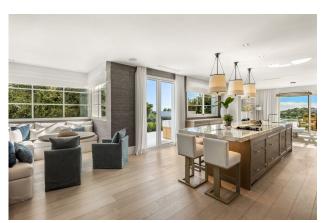

With over 1.000m2 of built, set on a plot that measures 3.000m2, the property will boast amenities that cannot be found anywhere else in Marbella. New owners can enjoy an indoor pool with both steam and infrared sauna as well as a jacuzzi, cold pod, gym, bodega, screening room, game room, massage room, relaxation room and a glam-room which includes a hairdresser and make-up station. The main level offers 6 bedrooms and 7 baths, a large gourmet kitchen, dining room, TV room and a spacious living room overlooking the immaculate garden.