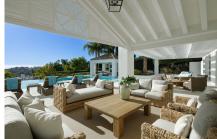

With over 1.000m2 of built, set on a plot that measures 3.000m2, the property will boast amenities that cannot be found anywhere else in Marbella. New owners can enjoy an indoor pool with both steam and infrared sauna as well as a jacuzzi, cold pod, gym, bodega, screening room, game room, massage room, relaxation room and a glam-room which includes a hairdresser and make-up station. The main level offers 6 bedrooms and 7 baths, a large gourmet kitchen, dining room, TV room and a spacious living room overlooking the immaculate garden.

The beautiful manicured grounds showcase a spacious patio with infinity pool, floating seating group and pool house. Although the property provides unique entertainment areas for residents, guests, kids and families alike still provides a deep feeling of relaxation within its own peaceful refuge, a contrast to the world outside, with design and surroundings that provide calm and harmony.