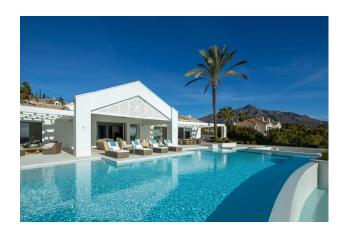

With over 1.000m2 of built, set on a plot that measures 3.000m2, the property will boast amenities that cannot be found anywhere else in Marbella. New owners can enjoy an indoor pool with both steam and infrared sauna as well as a jacuzzi, cold pod, gym, bodega, screening room, game room, massage room, relaxation room and a glam-room which includes a hairdresser and make-up station. The main level offers 6 bedrooms and 7 baths, a large gourmet kitchen, dining room, TV room and a spacious living room overlooking the immaculate garden.

The beautiful manicured grounds showcase a spacious patio with infinity pool, floating seating group and pool house. Although the property provides unique entertainment areas for residents, guests, kids and families alike still provides a deep feeling of relaxation within its own peaceful refuge, a contrast to the world outside, with design and surroundings that provide calm and harmony.