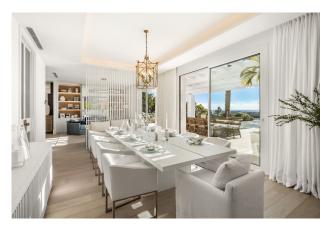

With over 1.000m2 of built, set on a plot that measures 3.000m2, the property will boast amenities that cannot be found anywhere else in Marbella. New owners can enjoy an indoor pool with both steam and infrared sauna as well as a jacuzzi, cold pod, gym, bodega, screening room, game room, massage room, relaxation room and a glam-room which includes a hairdresser and make-up station. The main level offers 6 bedrooms and 7 baths, a large gourmet kitchen, dining room, TV room and a spacious living room overlooking the immaculate garden.