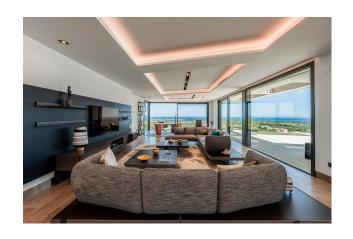

Set on a 2,267 m<sup>2</sup> plot, the 741 m<sup>2</sup>, 3-level house features contemporary architecture and a modern interior. Enjoy breathtaking sea views, private terraces, gardens, and a swimming pool. The luxurious home includes 5 bedrooms, 5 bathrooms, and 2 toilets. Spacious dining and living areas lead to terraces, perfect for entertaining. A fully fitted kitchen, basement, garage, storage, utility areas, gym, Jacuzzi, sauna, and steam room cater to practical needs. Outdoor amenities include a barbecue, al fresco dining, covered and uncovered terraces, and a guest apartment.

Beautifully presented and eco-friendly, the home features a Home automation system, air-conditioning, underfloor heating, double-glazing, and more. The garden boasts sustainable landscaping with an automatic irrigation system. With 24-hour security, an alarm system, and surveillance cameras, safety is ensured. This villa promises a modern, sophisticated lifestyle in Sotogrande's elite community, with proximity to resorts, the sea, port, amfd@dffmoMoment.es www.lmmoMoment.es