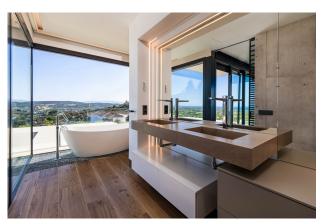

Set on a 2,267 m<sup>2</sup> plot, the 741 m<sup>2</sup>, 3-level house features contemporary architecture and a modern interior. Enjoy breathtaking sea views, private terraces, gardens, and a swimming pool. The luxurious home includes 5 bedrooms, 5 bathrooms, and 2 toilets. Spacious dining and living areas lead to terraces, perfect for entertaining. A fully fitted kitchen, basement, garage, storage, utility areas, gym, Jacuzzi, sauna, and steam room cater to practical needs. Outdoor amenities include a barbecue, al fresco dining, covered and uncovered terraces, and a guest apartment.