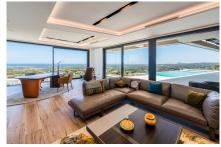

Set on a 2,267 m<sup>2</sup> plot, the 741 m<sup>2</sup>, 3-level house features contemporary architecture and a modern interior. Enjoy breathtaking sea views, private terraces, gardens, and a swimming pool. The luxurious home includes 5 bedrooms, 5 bathrooms, and 2 toilets. Spacious dining and living areas lead to terraces, perfect for entertaining. A fully fitted kitchen, basement, garage, storage, utility areas, gym, Jacuzzi, sauna, and steam room cater to practical needs. Outdoor amenities include a barbecue, al fresco dining, covered and uncovered terraces, and a guest apartment.

Beautifully presented and eco-friendly, the home features a Home automation system, air-conditioning, underfloor heating, double-glazing, and more. The garden boasts sustainable landscaping with an automatic irrigation system. With 24-hour security, an alarm system, and surveillance cameras, safety is ensured. This villa promises a modern, sophisticated lifestyle in Sotogrande's elite community, with proximity to resorts, the sea, port, amfd@dffmoMoment.es www.lmmoMoment.es