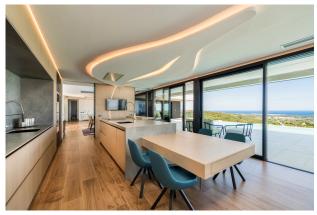

Set on a 2,267 m<sup>2</sup> plot, the 741 m<sup>2</sup>, 3-level house features contemporary architecture and a modern interior. Enjoy breathtaking sea views, private terraces, gardens, and a swimming pool. The luxurious home includes 5 bedrooms, 5 bathrooms, and 2 toilets. Spacious dining and living areas lead to terraces, perfect for entertaining. A fully fitted kitchen, basement, garage, storage, utility areas, gym, Jacuzzi, sauna, and steam room cater to practical needs. Outdoor amenities include a barbecue, al fresco dining, covered and uncovered terraces, and a guest apartment.