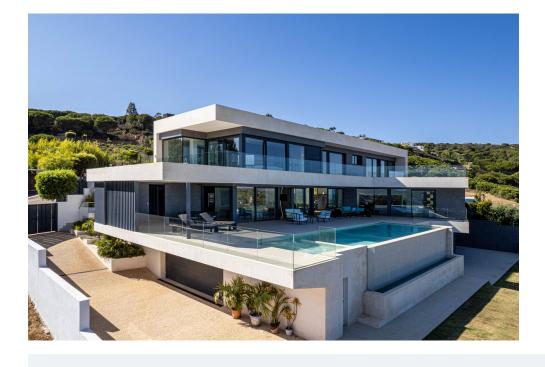

## Immo Moment 5 bedroom Detached Villa in Sotogrande

Ref: RSR4790473

€4,750,000

Property type: Detached Villa

Location: Sotogrande

Bedrooms: 5

Bathrooms: 7

Swimming pool: Private

Set on a 2,267 m<sup>2</sup> plot, the 741 m<sup>2</sup>, 3-level house features contemporary architecture and a modern interior. Enjoy breathtaking sea views, private terraces, gardens, and a swimming pool. The luxurious home includes 5 bedrooms, 5 bathrooms, and 2 toilets. Spacious dining and living areas lead to terraces, perfect for entertaining. A fully fitted kitchen, basement, garage, storage, utility areas, gym, Jacuzzi, sauna, and steam room cater to practical needs. Outdoor amenities include a barbecue, al fresco dining, covered and uncovered terraces, and a guest apartment.